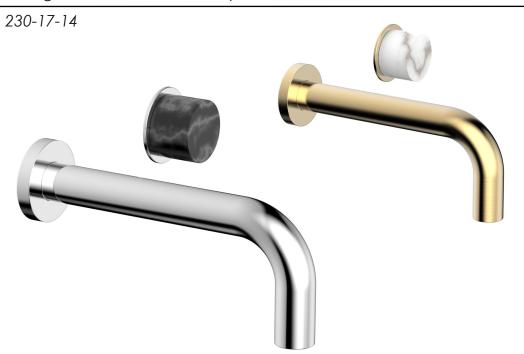

## PRODUCT FEATURES

- Style: Contemporary
- Collection: Basic II
- Temperature Controlled By Handles
- Marble Handle Options: Black Marble Handle (X030) White Marble Handle (X031)

## TECHNICAL DETAILS

ADA Compliance: No Drain Assembly Material: Brass Fitting Hole Diameter: 1 1/8" Number of Holes: Two Hole Number of Handles: One Handle Turn Angle: Quarter Turn Spout Reach: 14" Installation Type: Wall Mounted Primary Material: Brass Valve Material: Ceramic Flow Restriction: 1.2 gpm Water Pressure Maximum: 85 PSI Water Pressure Minimum: 20 PSI Water Pressure Recommended: 60 PSI