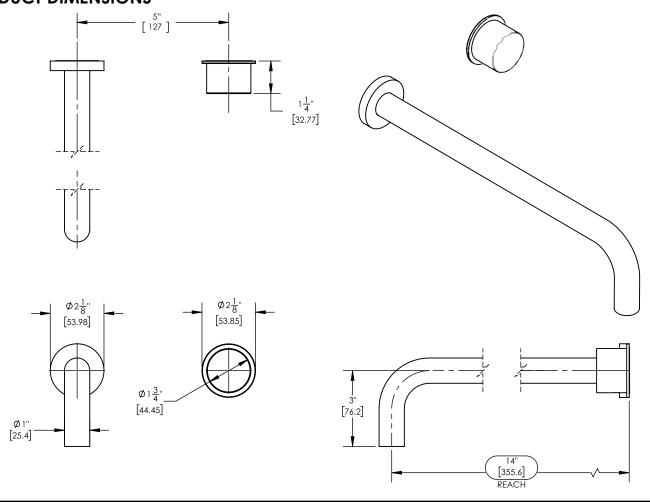

## PRODUCT DIMENSIONS

www. phylrich.com

1261 Logan Avenue, Costa Mesa, California 92626.

Phone: 714.361.4800 Fax: 714.617.3120

**CODES & STANDARDS**