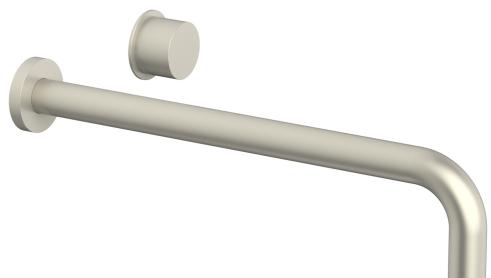

## 230-16-14

## PRODUCT FEATURES

- Style: Contemporary
- Collection: Basic II
- Temperature Controlled By Handles
- Smooth Handle

.

## ■ TECHNICAL DETAILS

ADA Compliance: No
Drain Assembly Material: Brass
Fitting Hole Diameter: 1 1/8"
Number of Holes: Two Hole
Number of Handles: One
Handle Turn Angle: Quarter Turn
Spout Reach: 14"
Installation Type: Wall Mounted
Primary Material: Brass
Valve Material: Ceramic
Flow Restriction: 1.2 gpm
Water Pressure Maximum: 85 PSI
Water Pressure Minimum: 20 PSI
Water Pressure Recommended: 60 PSI