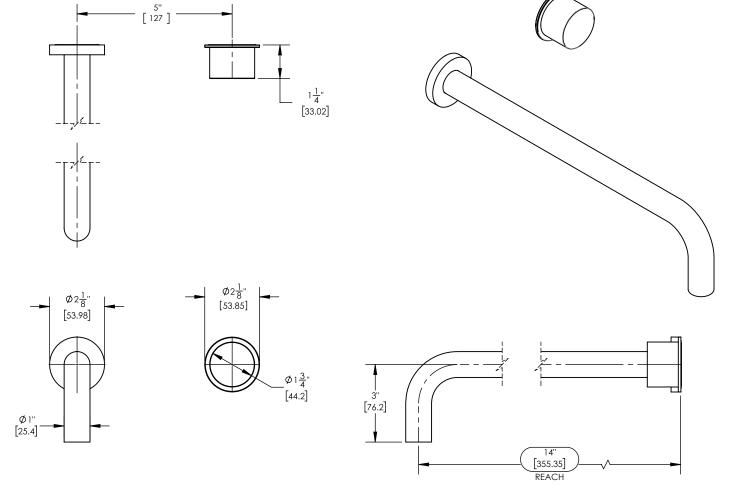

## PRODUCT DIMENSIONS

www. phylrich.com

CODES & STANDARDS

ASME A112.181/ CSA B1251, ASME 112.18.2/ CSA B125.2, ANSI NSF, CEC

## ■ TECHNICAL DETAILS

ADA Compliance: No
Drain Assembly Material: Brass
Fitting Hole Diameter: 1 1/8"
Number of Holes: Two Hole
Number of Handles: One
Handle Turn Angle: Quarter Turn
Spout Reach: 14"
Installation Type: Wall Mounted
Primary Material: Brass
Valve Material: Ceramic
Flow Restriction: 1.2 gpm
Water Pressure Maximum: 85 PSI
Water Pressure Minimum: 20 PSI
Water Pressure Recommended: 60 PSI