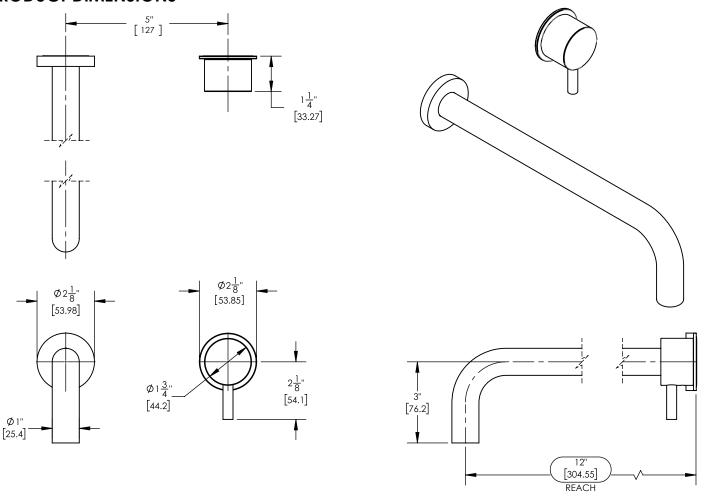

## PRODUCT DIMENSIONS

www. phylrich.com

**CODES & STANDARDS** 

ASME A112.181/ CSA B1251, ASME 112.18.2/ CSA B125.2, ANSI NSF, CEC