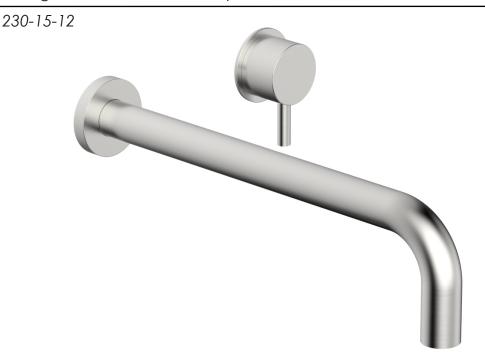

## PRODUCT FEATURES

- Style: Contemporary
- Collection: Basic II
- Temperature Controlled By Handles

## **TECHNICAL DETAILS**

ADA Compliance: No Drain Assembly Material: Brass Fitting Hole Diameter: 1 1/8" Number of Holes: Two Hole Number of Handles: One Handle Turn Angle: Quarter Turn Spout Reach: 12" Installation Type: Wall Mounted Primary Material: Brass Valve Material: Ceramic Flow Restriction: 1.2 gpm Water Pressure Maximum: 85 PSI Water Pressure Minimum: 20 PSI Water Pressure Recommended: 60 PSI