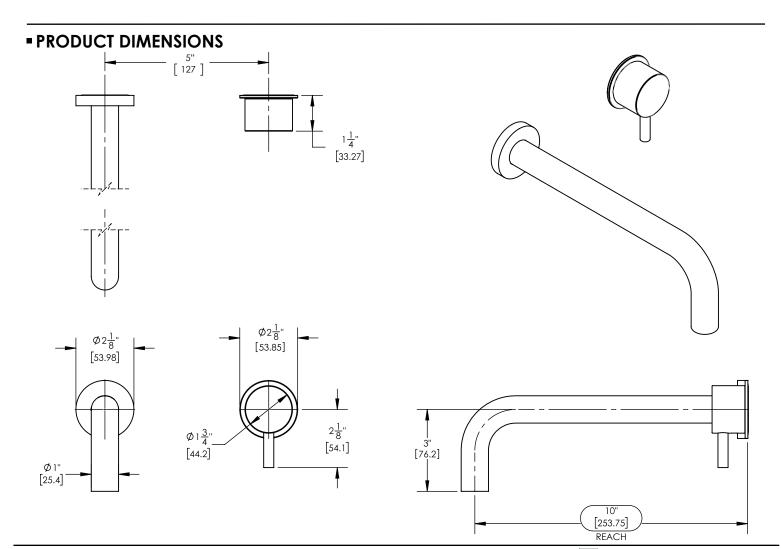

## ■ TECHNICAL DETAILS

ADA Compliance: No
Drain Assembly Material: Brass
Fitting Hole Diameter: 1 1/8"
Number of Holes: Two Hole
Number of Handles: One
Handle Turn Angle: Quarter Turn
Spout Reach: 10"
Installation Type: Wall Mounted
Primary Material: Brass
Valve Material: Ceramic
Flow Restriction: 1.2 gpm
Water Pressure Maximum: 85 PSI
Water Pressure Minimum: 20 PSI
Water Pressure Recommended: 60 PSI