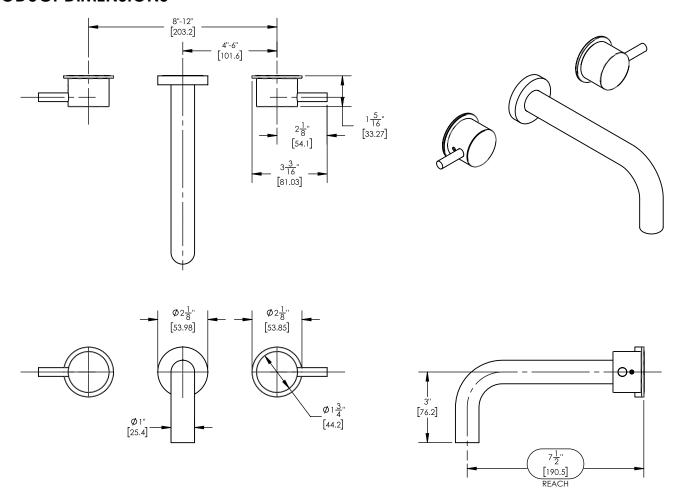

## PRODUCT DIMENSIONS

www. phylrich.com

CODES & STANDARDS

ASME A112.181/ CSA B1251, ASME 112.18.2/ CSA B125.2, ANSI NSF, CEC

Mechanical Warranty: 10 Years from date of purchase.

Finish Warranty: See catalog for further information.

## ■ TECHNICAL DETAILS

ADA Compliance: No
Drain Assembly Material: Brass
Fitting Hole Diameter: 1 1/8"
Number of Holes: Three Hole
Number of Handles: Two
Handle Turn Angle: Quarter Turn
Spout Reach: 7 1/2"
Installation Type: Wall Mounted
Primary Material: Brass
Valve Material: Ceramic
Flow Restriction: 1.2 gpm
Water Pressure Maximum: 85 PSI
Water Pressure Minimum: 20 PSI
Water Pressure Recommended: 60 PSI