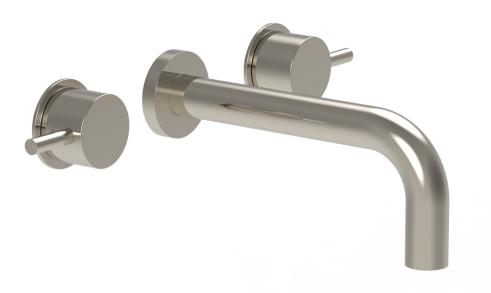

## PRODUCT FEATURES

- Style: Contemporary
- Collection: Basic II
- Temperature Controlled By Handles
- Lever Handle

.

## ■ TECHNICAL DETAILS

ADA Compliance: No
Drain Assembly Material: Brass
Fitting Hole Diameter: 1 1/8"
Number of Holes: Three Hole
Number of Handles: Two
Handle Turn Angle: Quarter Turn
Spout Reach: 7 1/2"
Installation Type: Wall Mounted
Primary Material: Brass
Valve Material: Ceramic
Flow Restriction: 1.2 gpm
Water Pressure Maximum: 85 PSI
Water Pressure Minimum: 20 PSI
Water Pressure Recommended: 60 PSI