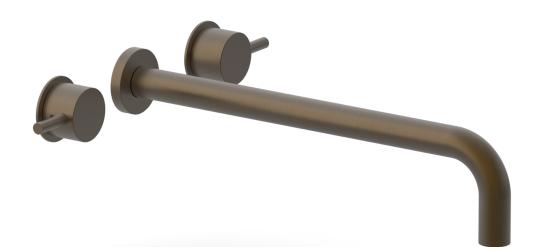

## 230-14-14

## PRODUCT FEATURES

- Style: Contemporary
- Collection: Basic II
- Temperature Controlled By Handles
- Lever Handles

.

## ■ TECHNICAL DETAILS

ADA Compliance: No Drain Assembly Material: Brass Fitting Hole Diameter: 1 1/8" Number of Holes: Three Hole Number of Handles: Two Handle Turn Angle: Quarter Turn Spout Reach: 14" Installation Type: Wall Mounted Primary Material: Brass Valve Material: Ceramic Flow Restriction: 1.2 gpm Water Pressure Maximum: 85 PSI Water Pressure Minimum: 20 PSI Water Pressure Recommended: 60 PSI