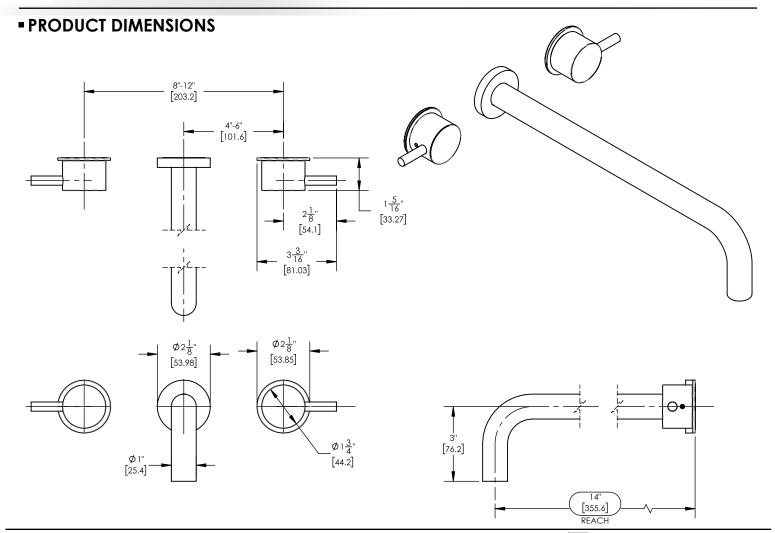

## ■ TECHNICAL DETAILS

ADA Compliance: No Drain Assembly Material: Brass Fitting Hole Diameter: 1 1/8" Number of Holes: Three Hole Number of Handles: Two Handle Turn Angle: Quarter Turn Spout Reach: 14" Installation Type: Wall Mounted Primary Material: Brass Valve Material: Ceramic Flow Restriction: 1.2 gpm Water Pressure Maximum: 85 PSI Water Pressure Minimum: 20 PSI Water Pressure Recommended: 60 PSI