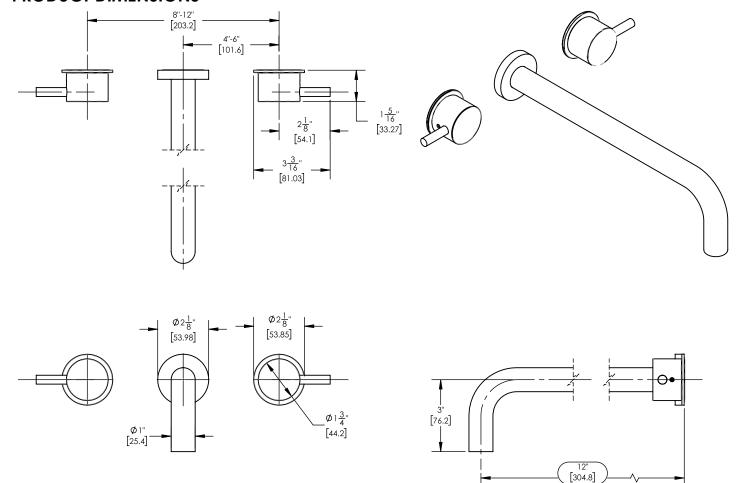

## 230-14-12



## PRODUCT FEATURES

- Style: Contemporary
- Collection: Basic II
- Temperature Controlled By Handles
- Lever Handles

## **TECHNICAL DETAILS**

ADA Compliance: No Drain Assembly Material: Brass Fitting Hole Diameter: 1 1/8" Number of Holes: Three Hole Number of Handles: Two Handle Turn Angle: Quarter Turn Spout Reach: 12" Installation Type: Wall Mounted Primary Material: Brass Valve Material: Ceramic Flow Restriction: 1.2 gpm Water Pressure Maximum: 85 PSI Water Pressure Minimum: 20 PSI Water Pressure Recommended: 60 PSI

## PRODUCT DIMENSIONS



www. phylrich.com

**CODES & STANDARDS** 

REACH