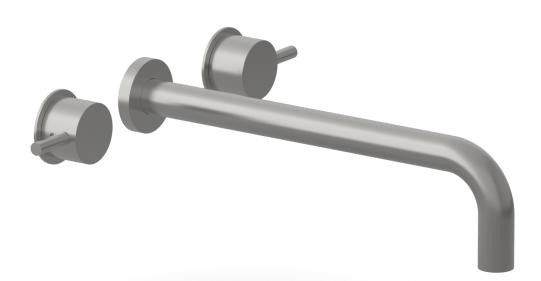

## PRODUCT FEATURES

- Style: Contemporary
- Collection: Basic II
- Temperature Controlled By Handles
- Lever Handles

## **TECHNICAL DETAILS**

ADA Compliance: No Drain Assembly Material: Brass Fitting Hole Diameter: 1 1/8" Number of Holes: Three Hole Number of Handles: Two Handle Turn Angle: Quarter Turn Spout Reach: 12" Installation Type: Wall Mounted Primary Material: Brass Valve Material: Ceramic Flow Restriction: 1.2 gpm Water Pressure Maximum: 85 PSI Water Pressure Minimum: 20 PSI Water Pressure Recommended: 60 PSI