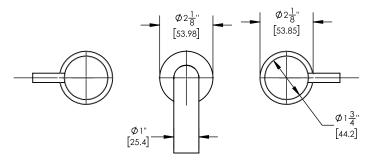

# **TECHNICAL DETAILS**

ADA Compliance: No Drain Assembly Material: Brass Fitting Hole Diameter: 1 1/8" Number of Holes: Three Hole Number of Handles: Two Handle Turn Angle: Quarter Turn Spout Reach: 10" Installation Type: Wall Mounted Primary Material: Brass Valve Material: Ceramic Flow Restriction: 1.2 gpm Water Pressure Maximum: 85 PSI Water Pressure Minimum: 20 PSI Water Pressure Recommended: 60 PSI