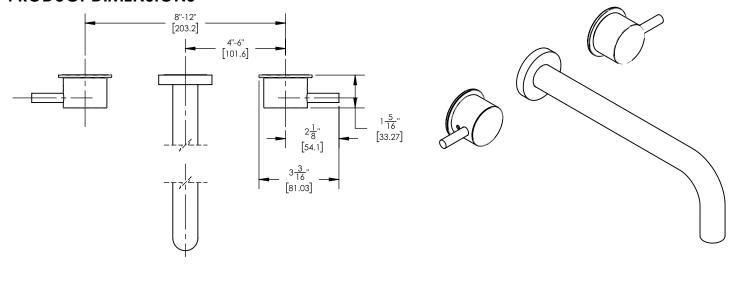

### PRODUCT DIMENSIONS

# **TECHNICAL DETAILS**

ADA Compliance: No Drain Assembly Material: Brass Fitting Hole Diameter: 1 1/8" Number of Holes: Three Hole Number of Handles: Two Handle Turn Angle: Quarter Turn Spout Reach: 10" Installation Type: Wall Mounted Primary Material: Brass Valve Material: Ceramic Flow Restriction: 1.2 gpm Water Pressure Maximum: 85 PSI Water Pressure Minimum: 20 PSI Water Pressure Recommended: 60 PSI