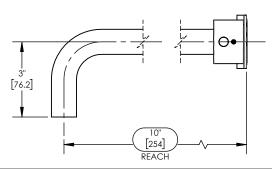

# **TECHNICAL DETAILS**

ADA Compliance: No Drain Assembly Material: Brass Fitting Hole Diameter: 1 1/8" Number of Holes: Three Hole Number of Handles: Two Handle Turn Angle: Quarter Turn Spout Reach: 10" Installation Type: Wall Mounted Primary Material: Brass Valve Material: Ceramic Flow Restriction: 1.2 gpm Water Pressure Maximum: 85 PSI Water Pressure Minimum: 20 PSI Water Pressure Recommended: 60 PSI