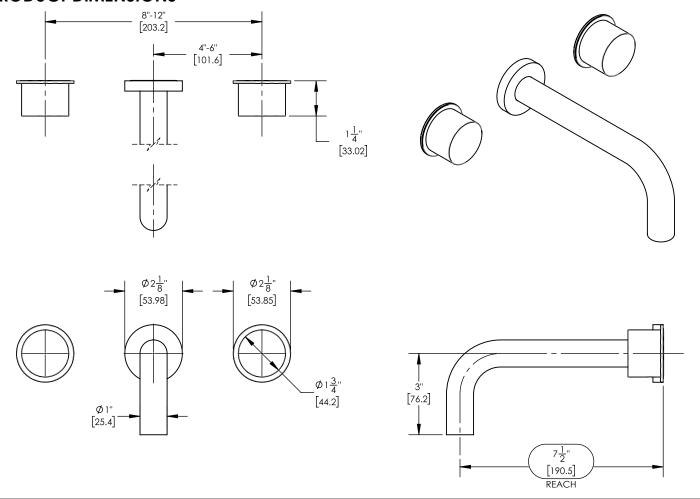

## **PRODUCT DIMENSIONS**

www. phylrich.com

1261 Logan Avenue, Costa Mesa, California 92626.

Phone: 714.361.4800 Fax: 714.617.3120

CODES & STANDARDS

ASME A112.181/ CSA B1251, ASME 112.18.2/ CSA B125.2, ANSI NSF, CEC

## ■ TECHNICAL DETAILS

ADA Compliance: No
Drain Assembly Material: Brass
Fitting Hole Diameter: 1 1/8"
Number of Holes: Three Hole
Number of Handles: Two
Handle Turn Angle: Quarter Turn
Spout Reach: 7 1/2"
Installation Type: Wall Mounted
Primary Material: Brass
Valve Material: Ceramic
Flow Restriction: 1.2 gpm
Water Pressure Maximum: 85 PSI
Water Pressure Minimum: 20 PSI
Water Pressure Recommended: 60 PSI