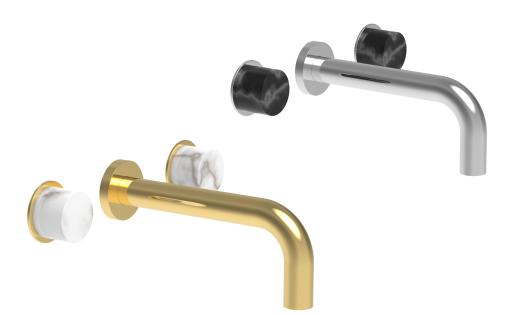

## PRODUCT FEATURES

- Style: Contemporary
- Collection: Basic II
- Temperature Controlled By Handles
- Marble Handle

## ■ TECHNICAL DETAILS

ADA Compliance: No
Drain Assembly Material: Brass
Fitting Hole Diameter: 1 1/8"
Number of Holes: Three Hole
Number of Handles: Two
Handle Turn Angle: Quarter Turn
Spout Reach: 7 1/2"
Installation Type: Wall Mounted
Primary Material: Brass
Valve Material: Ceramic
Flow Restriction: 1.2 gpm
Water Pressure Maximum: 85 PSI
Water Pressure Minimum: 20 PSI
Water Pressure Recommended: 60 PSI