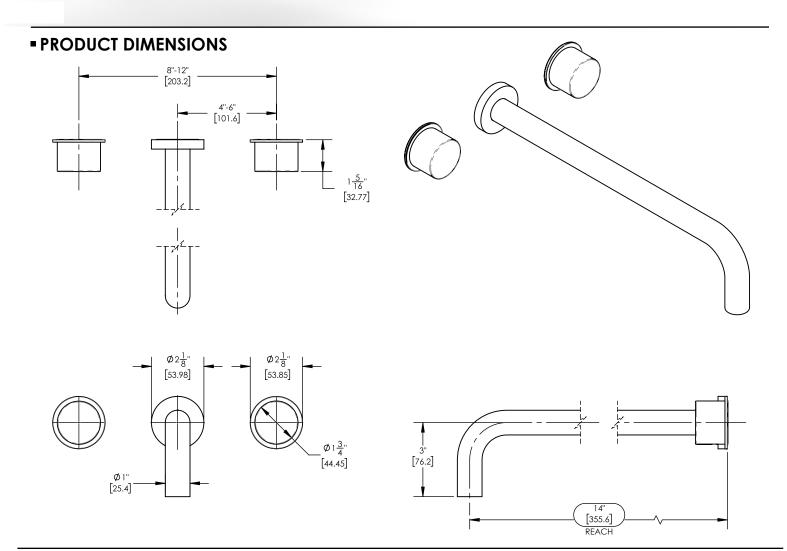

# TECHNICAL DETAILS

ADA Compliance: No Drain Assembly Material: Brass Fitting Hole Diameter: 1 1/8" Number of Holes: Three Hole Number of Handles: Two Handle Turn Angle: Quarter Turn Spout Reach: 14" Installation Type: Wall Mounted Primary Material: Brass Valve Material: Ceramic Flow Restriction: 1.2 gpm Water Pressure Maximum: 85 PSI Water Pressure Maximum: 20 PSI Water Pressure Recommended: 60 PSI