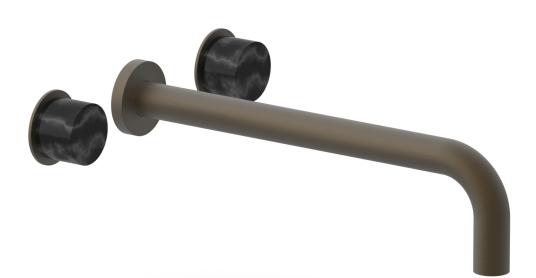

## PRODUCT FEATURES

- Style: Contemporary
- Collection: Basic II
- Temperature Controlled By Handles
- Marble Handles

.

## ■ TECHNICAL DETAILS

ADA Compliance: No
Drain Assembly Material: Brass
Fitting Hole Diameter: 1 1/8"
Number of Holes: Three Hole
Number of Handles: Two
Handle Turn Angle: Quarter Turn
Spout Reach: 12"
Installation Type: Wall Mounted
Primary Material: Brass
Valve Material: Ceramic
Flow Restriction: 1.2 gpm
Water Pressure Maximum: 85 PSI
Water Pressure Minimum: 20 PSI
Water Pressure Recommended: 60 PSI