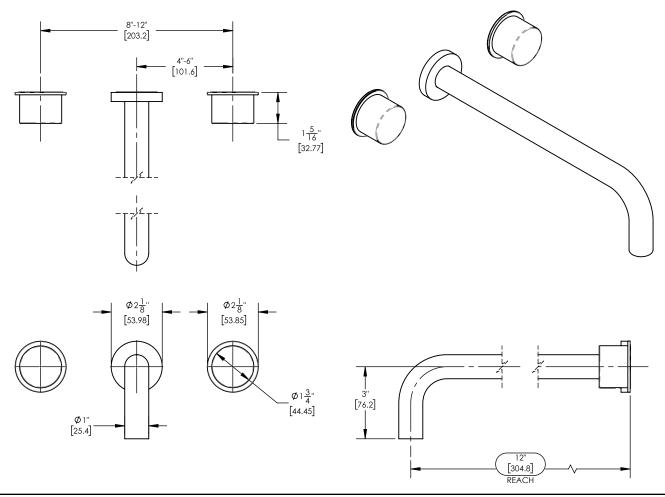

## PRODUCT DIMENSIONS

www. phylrich.com

CODES & STANDARDS

## ■ TECHNICAL DETAILS

ADA Compliance: No
Drain Assembly Material: Brass
Fitting Hole Diameter: 1 1/8"
Number of Holes: Three Hole
Number of Handles: Two
Handle Turn Angle: Quarter Turn
Spout Reach: 12"
Installation Type: Wall Mounted
Primary Material: Brass
Valve Material: Ceramic
Flow Restriction: 1.2 gpm
Water Pressure Maximum: 85 PSI
Water Pressure Minimum: 20 PSI
Water Pressure Recommended: 60 PSI