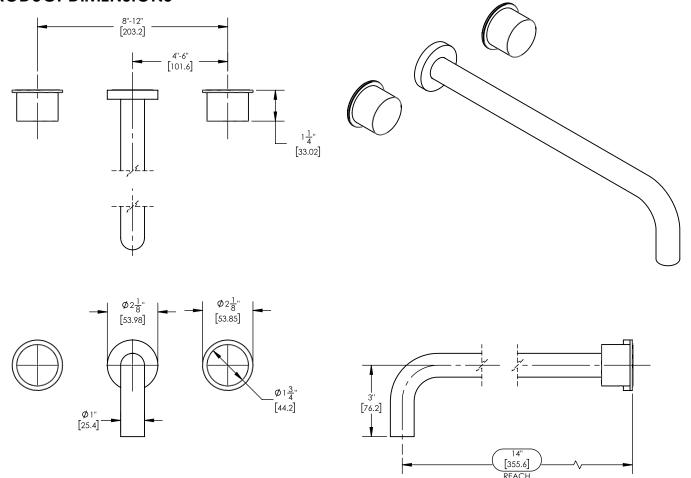

## TECHNICAL DETAILS

ADA Compliance: No Drain Assembly Material: Brass Fitting Hole Diameter: 1 1/8" Number of Holes: Three Hole Number of Handles: Two Handle Turn Angle: Quarter Turn Spout Reach: 14" Installation Type: Wall Mounted Primary Material: Brass Valve Material: Ceramic Flow Restriction: 1.2 gpm Water Pressure Maximum: 85 PSI Water Pressure Maximum: 20 PSI Water Pressure Recommended: 60 PSI

## PRODUCT DIMENSIONS

www. phylrich.com

1261 Logan Avenue, Costa Mesa, California 92626. Phone: 714.361.4800 Fax: 714.617.3120 ASME A112.181/ CSA B1251, ASME 112.18.2/ CSA B125.2, ANSI NSF, CEC