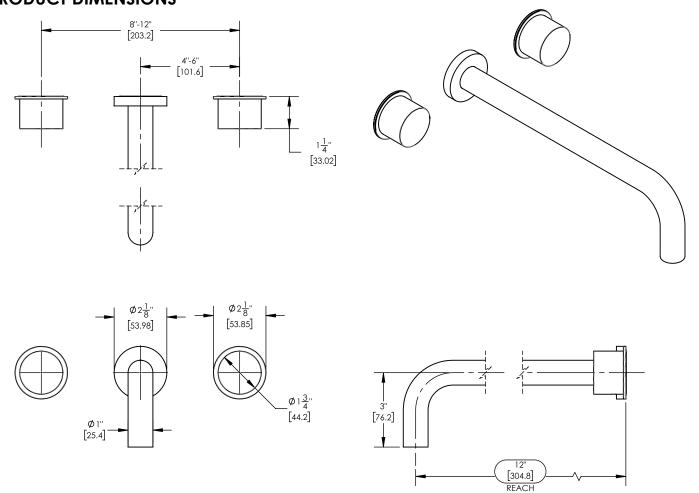

#### PRODUCT DIMENSIONS

## TECHNICAL DETAILS

ADA Compliance: No Drain Assembly Material: Brass Fitting Hole Diameter: 1 1/8" Number of Holes: Three Hole Number of Handles: Iwo Handle Turn Angle: Quarter Turn Spout Reach: 12" Installation Type: Wall Mounted Primary Material: Brass Valve Material: Ceramic Flow Restriction: 1.2 gpm Water Pressure Maximum: 85 PSI Water Pressure Maximum: 20 PSI Water Pressure Recommended: 60 PSI