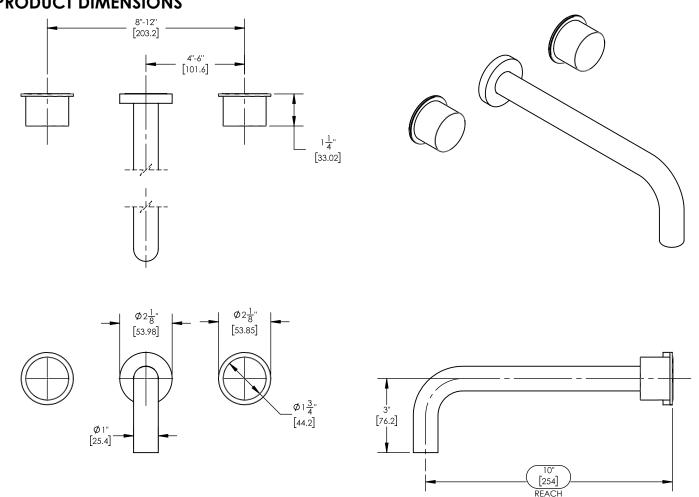

## TECHNICAL DETAILS

ADA Compliance: No Drain Assembly Material: Brass Fitting Hole Diameter: 1 1/8" Number of Holes: Three Hole Number of Handles: Two Handle Turn Angle: Quarter Turn Spout Reach: 10" Installation Type: Wall Mounted Primary Material: Brass Valve Material: Ceramic Flow Restriction: 1.2 gpm Water Pressure Maximum: 85 PSI Water Pressure Minimum: 20 PSI Water Pressure Recommended: 60 PSI

#### PRODUCT DIMENSIONS