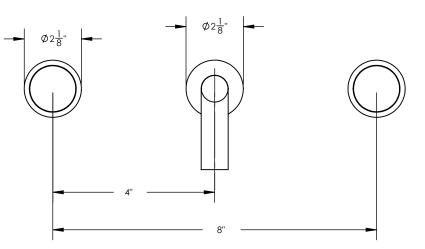

## **TECHNICAL DETAILS**

ADA Compliance: No Drain Assembly Material: Brass Drain Style: Grid Drain Fitting Hole Diameter: 1 1/8" Number of Holes: Three Hole Number of Handles: Two Handle Turn Angle: Quarter Turn Spout Reach: 7" Installation Type: Wall Mounted Primary Material: Brass Valve Material: Ceramic Flow Restriction: 1.2 gpm Water Pressure Maximum: 85 PSI Water Pressure Minimum: 20 PSI