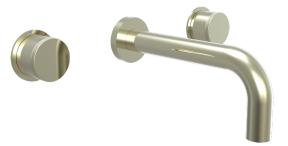

### Wall Lavatory Set with Knurled Handles

230-11

#### **PRODUCT FEATURES**

- Style: Contemporary
- Collection: Basic II
- Temperature Controlled By Handles
- Knurled Handles