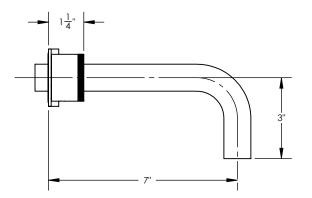

## **TECHNICAL DETAILS**

ADA Compliance: No Drain Assembly Material: Brass Drain Style: Grid Drain Fitting Hole Diameter: 1 1/8" Number of Holes: Three Hole Number of Handles: Two Handle Turn Angle: Quarter Turn Spout Reach: 7" Installation Type: Wall Mounted Primary Material: Brass Valve Material: Ceramic Flow Restriction: 1.2 gpm Water Pressure Maximum: 85 PSI Water Pressure Minimum: 20 PSI