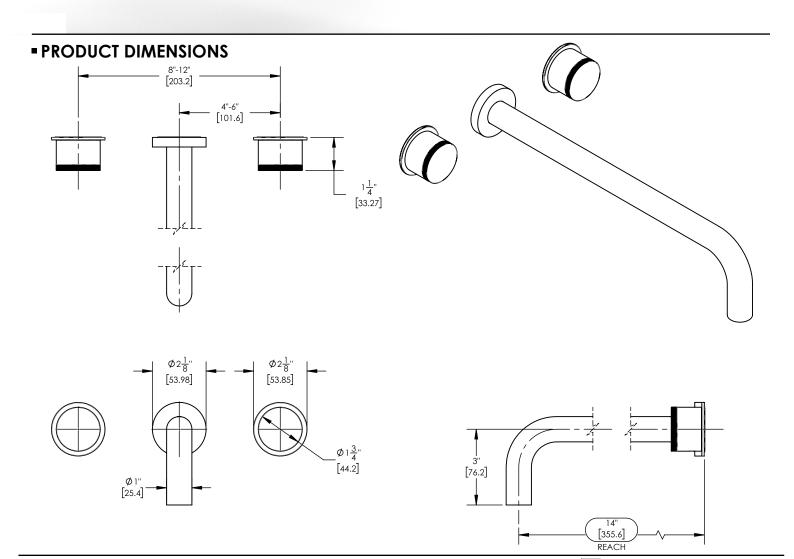

## TECHNICAL DETAILS

ADA Compliance: No Drain Assembly Material: Brass Fitting Hole Diameter: 1 1/8" Number of Holes: Three Hole Number of Handles: Two Handle Turn Angle: Quarter Turn Spout Reach: 14" Installation Type: Wall Mounted Primary Material: Brass Valve Material: Ceramic Flow Restriction: 1.2 gpm Water Pressure Maximum: 85 PSI Water Pressure Minimum: 20 PSI Water Pressure Recommended: 60 PSI