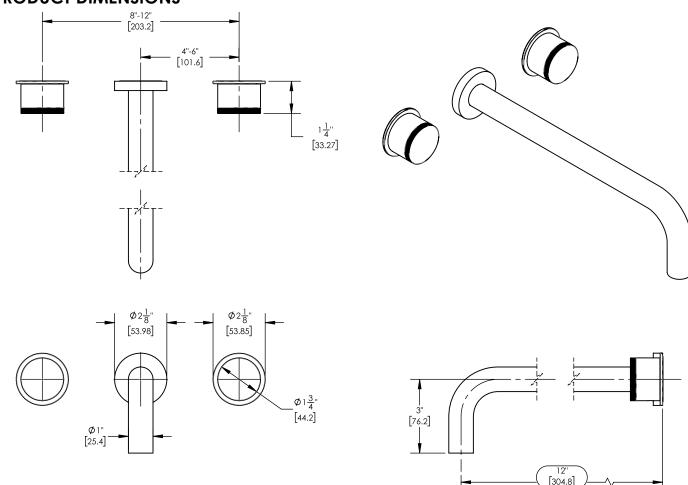

## TECHNICAL DETAILS

ADA Compliance: No Drain Assembly Material: Brass Fitting Hole Diameter: 1 1/8" Number of Holes: Three Hole Number of Handles: Two Handle Turn Angle: Quarter Turn Spout Reach: 12" Installation Type: Wall Mounted Primary Material: Brass Valve Material: Ceramic Flow Restriction: 1.2 gpm Water Pressure Maximum: 85 PSI Water Pressure Minimum: 20 PSI Water Pressure Recommended: 60 PSI