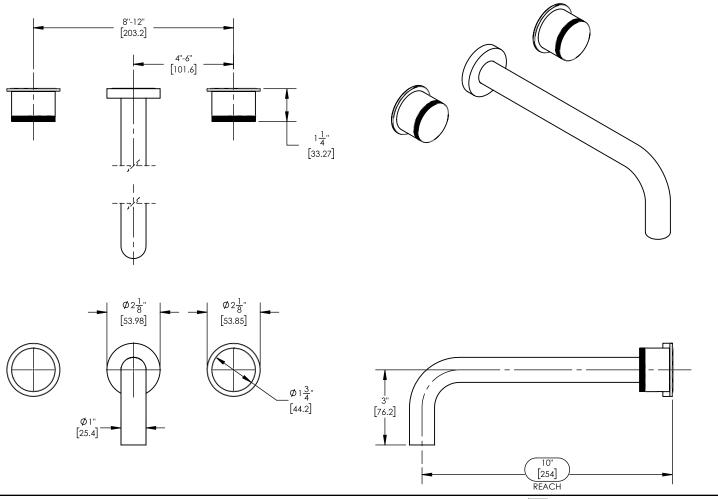

## **TECHNICAL DETAILS**

ADA Compliance: No Drain Assembly Material: Brass Fitting Hole Diameter: 1 1/8" Number of Holes: Three Hole Number of Handles: Two Handle Turn Angle: Quarter Turn Spout Reach: 10" Installation Type: Wall Mounted Primary Material: Brass Valve Material: Ceramic Flow Restriction: 1.2 gpm Water Pressure Maximum: 85 PSI Water Pressure Minimum: 20 PSI Water Pressure Recommended: 60 PSI

## PRODUCT DIMENSIONS

www. phylrich.com

1261 Logan Avenue, Costa Mesa, California 92626.

Phone: 714.361.4800 Fax: 714.617.3120

UPC **CODES & STANDARDS** 

ASME A112.181/ CSA B1251, ASME 112.18.2/ CSA B125.2, ANSI NSF, CEC