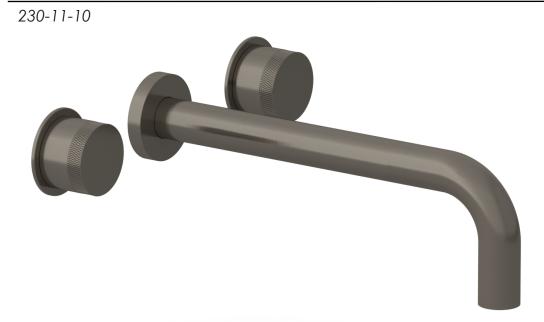

## PRODUCT FEATURES

- Style: Contemporary
- Collection: Basic II
- Temperature Controlled By Handles
- Knurled Handles