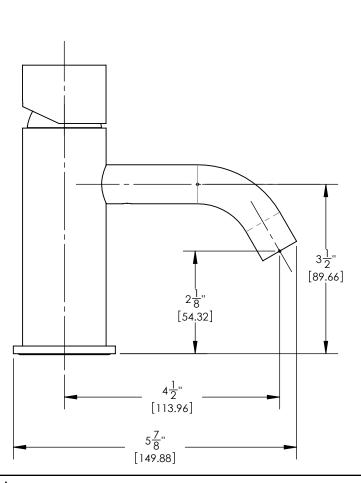

## ■ TECHNICAL DETAILS

ADA Compliance: No Deck Thickness Maximum: 2" Deck Thickness Minimum: 1/8" Fitting Hole Diameter: 1 1/8" Number of Holes: One Number of Handles: One Handle Spread Maximum: 12" Handle Spread Minimum: 8" Handle Turn Angle: Quarter Turn Spout Reach: 4 1/2" Spout Height: 6" Inlet Connection Type: Male 1/2" NPSM Installation Type: Deck Mounted Primary Material: Brass Valve Material: Ceramic Flow Restriction: 1.2 gpm Water Pressure Maximum: 85 PSI Water Pressure Minimum: 20 PSI Water Pressure Recommended: 60 PSI

## PRODUCT DIMENSIONS

www. phylrich.com

CODES & STANDARDS