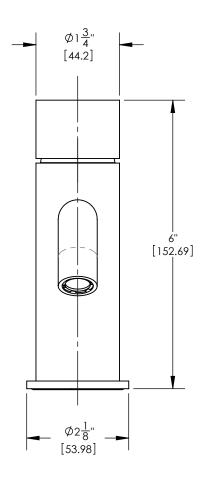

## ■ TECHNICAL DETAILS

ADA Compliance: No Deck Thickness Maximum: 2" Deck Thickness Minimum: 1/8" Fitting Hole Diameter: 1 1/8" Number of Holes: One Number of Handles: One Handle Spread Maximum: 12" Handle Spread Minimum: 8" Handle Turn Angle: Quarter Turn Spout Reach: 4 1/2" Spout Height: 6" Inlet Connection Type: Male 1/2" NPSM Installation Type: Deck Mounted Primary Material: Brass Valve Material: Ceramic Flow Restriction: 1.2 gpm Water Pressure Maximum: 85 PSI Water Pressure Minimum: 20 PSI Water Pressure Recommended: 60 PSI

## PRODUCT DIMENSIONS

www. phylrich.com

CODES & STANDARDS