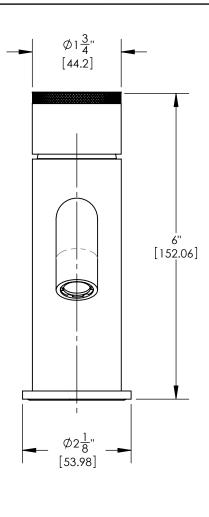

## **TECHNICAL DETAILS**

ADA Compliance: No Deck Thickness Maximum: 2" Deck Thickness Minimum: 1/8" Fitting Hole Diameter: 1 1/8" Number of Holes: One Number of Handles: One Handle Spread Maximum: 12" Handle Spread Minimum: 8" Handle Turn Angle: Quarter Turn Spout Reach: 4 1/2" Spout Height: 6" Inlet Connection Type: Male 1/2" NPSM Installation Type: Deck Mounted Primary Material: Brass Valve Material: Ceramic Flow Restriction: 1.2 gpm Water Pressure Maximum: 85 PSI Water Pressure Minimum: 20 PSI Water Pressure Recommended: 60 PSI

## PRODUCT DIMENSIONS

www. phylrich.com

1261 Logan Avenue, Costa Mesa, California 92626. Phone: 714.361.4800 Fax: 714.617.3120