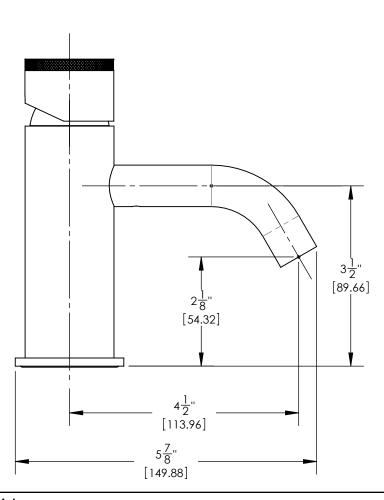

## **TECHNICAL DETAILS**

ADA Compliance: No Deck Thickness Maximum: 2" Deck Thickness Minimum: 1/8" Fitting Hole Diameter: 1 1/8" Number of Holes: One Number of Handles: One Handle Spread Maximum: 12" Handle Spread Minimum: 8" Handle Turn Angle: Quarter Turn Spout Reach: 4 1/2" Spout Height: 6" Inlet Connection Type: Male 1/2" NPSM Installation Type: Deck Mounted Primary Material: Brass Valve Material: Ceramic Flow Restriction: 1.2 gpm Water Pressure Maximum: 85 PSI Water Pressure Minimum: 20 PSI Water Pressure Recommended: 60 PSI

## PRODUCT DIMENSIONS

www. phylrich.com

1261 Logan Avenue, Costa Mesa, California 92626. Phone: 714.361.4800 Fax: 714.617.3120