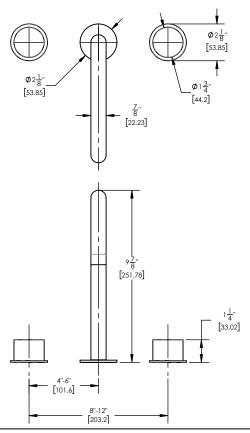

## **TECHNICAL DETAILS**

ADA Compliance: No Deck Thickness Maximum: 2" Deck Thickness Minimum: 1/8" Drain Assembly Material: Brass Drain Style: Push-to-Close Fitting Hole Diameter: 1 1/8" Number of Holes: Three Hole Number of Handles: Two Handle Spread Maximum: 12" Handle Spread Minimum: 8" Handle Turn Angle: Quarter Turn Spout Reach: 6 1/2" Spout Height: 9 7/8" Inlet Connection Type: Male 1/2" NPSM Installation Type: Deck Mounted Primary Material: Brass Valve Material: Ceramic Flow Restriction: 1.2 gpm