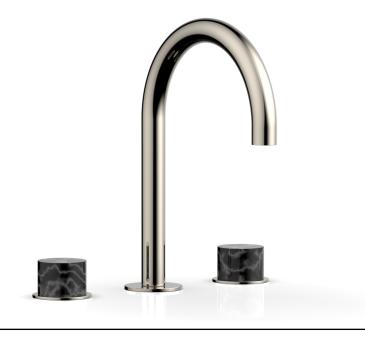

# Lavatory Faucet with Marble Handles

230-03

## **TECHNICAL DETAILS**

ADA Compliance: No Deck Thickness Maximum: 2" Deck Thickness Minimum: 1/8" Drain Assembly Material: Brass Drain Style: Push-to-Close Fitting Hole Diameter: 1 1/8" Number of Holes: Three Hole Number of Handles: Two Handle Spread Maximum: 12" Handle Spread Minimum: 8" Handle Turn Angle: Quarter Turn Spout Reach: 6 1/2" Spout Height: 9 7/8" Inlet Connection Type: Male 1/2" NPSM Installation Type: Deck Mounted Primary Material: Brass Valve Material: Ceramic Flow Restriction: 1.2 gpm

#### **PRODUCT FEATURES**

- Style: Contemporary
- Collection: Basic II
- Temperature Controlled By Handles
- Marble Handles