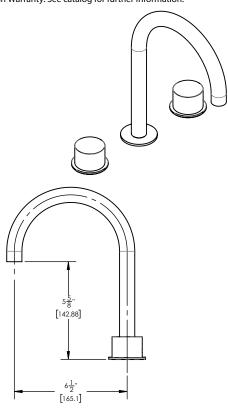

## **TECHNICAL DETAILS**

ADA Compliance: No Deck Thickness Maximum: 2" Deck Thickness Minimum: 1/8" Drain Assembly Material: Brass Drain Style: Push-to-Close Fitting Hole Diameter: 1 1/8" Number of Holes: Three Hole Number of Handles: Two Handle Spread Maximum: 12" Handle Spread Minimum: 8" Handle Turn Angle: Quarter Turn Spout Reach: 6 1/2" Spout Height: 9 7/8" Inlet Connection Type: Male 1/2" NPSM Installation Type: Deck Mounted Primary Material: Brass Valve Material: Ceramic Flow Restriction: 1.2 gpm