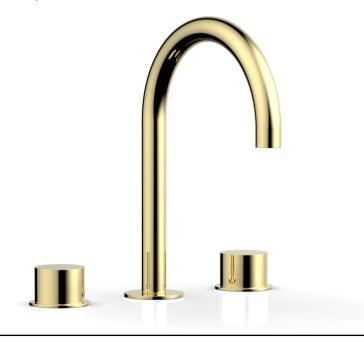

Defining Luxury Since 1959

Lavatory Faucet with Smooth Handles

230-02

## **PRODUCT FEATURES**

- Style: Contemporary
- Collection: Basic II
- Temperature Controlled By Handles
- Smooth Handles