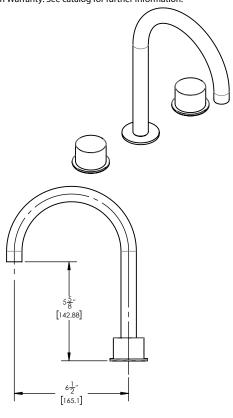

## **TECHNICAL DETAILS**

ADA Compliance: No Deck Thickness Maximum: 2" Deck Thickness Minimum: 1/8" Drain Assembly Material: Brass Drain Style: Push-to-Close Fitting Hole Diameter: 1 1/8" Number of Holes: Three Hole Number of Handles: Two Handle Spread Maximum: 12" Handle Spread Minimum: 8" Handle Turn Angle: Quarter Turn Spout Reach: 6 1/2" Spout Height: 9 7/8" Inlet Connection Type: Male 1/2" NPSM Installation Type: Deck Mounted Primary Material: Brass