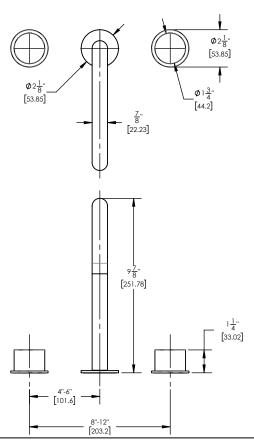

## **TECHNICAL DETAILS**

ADA Compliance: No Deck Thickness Maximum: 2" Deck Thickness Minimum: 1/8" Drain Assembly Material: Brass Drain Style: Push-to-Close Fitting Hole Diameter: 1 1/8" Number of Holes: Three Hole Number of Handles: Two Handle Spread Maximum: 12" Handle Spread Minimum: 8" Handle Turn Angle: Quarter Turn Spout Reach: 6 1/2" Spout Height: 9 7/8" Inlet Connection Type: Male 1/2" NPSM Installation Type: Deck Mounted Primary Material: Brass