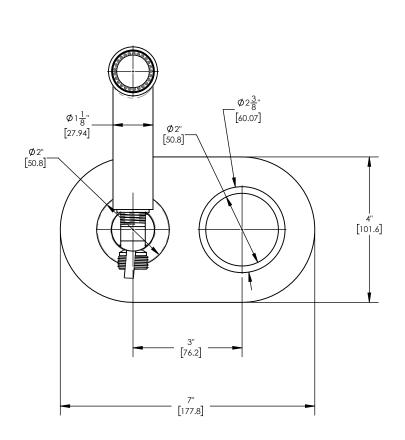

222-64



## PRODUCT FEATURES

- Style: Transitional
- Collection: Jolie
- Temperature Controlled By Handles
- Round Handles

.

## **TECHNICAL DETAILS**

Number of Handles: 1 Handle Turn Angle: Quarter Turn Installation Type: Wall Mounted Primary Material: Brass Valve Material: Ceramic Flow Restriction: 1.8 GPM Water Pressure Maximum: 85 PSI Water Pressure Minimum: 20 PSI Water Pressure Recommended: 60 PSI



CV 14 FR-US -1.5 to 2.5 gpm

Flow Regulating Check Valve -Pressure Compensating

Combines check valve and Flow regulator

Accent Colors Available: Orange (042), Black (041), Light Blue (043), Navy Blue (044), Turqoise (049)
Pink (045), Purple 046), Grey (048), Gloss White (051) (Order as finish) Example - 222-01/014X042

## PRODUCT DIMENSIONS