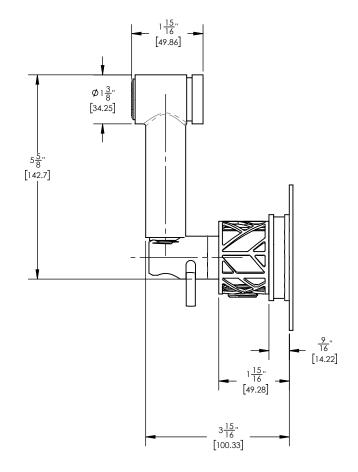

222-64



## PRODUCT FEATURES

- Style: Transitional
- Collection: Jolie
- Temperature Controlled By Handles
- Round Handles

.

## **TECHNICAL DETAILS**

Number of Handles: 1 Handle Turn Angle: Quarter Turn Installation Type: Wall Mounted Primary Material: Brass Valve Material: Ceramic Flow Restriction: 1.8 GPM Water Pressure Maximum: 85 PSI Water Pressure Minimum: 20 PSI Water Pressure Recommended: 60 PSI



CV 14 FR-US -1.5 to 2.5 gpm

Flow Regulating Check Valve -Pressure Compensating

Combines check valve and Flow regulator

Accent Colors Available: Orange (042), Black (041), Light Blue (043), Navy Blue (044), Turqoise (049)
Pink (045), Purple 046), Grey (048), Gloss White (051) (Order as finish) Example - 222-01/014X042

## PRODUCT DIMENSIONS