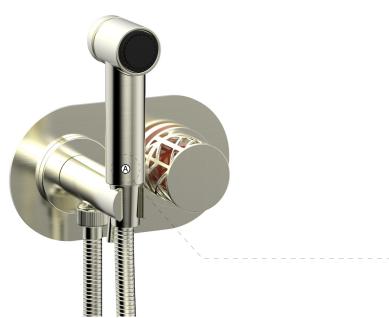

## PRODUCT FEATURES

- Style: Transitional
- Collection: Jolie
- Temperature Controlled By Handles
- Round Handles

.

## **TECHNICAL DETAILS**

Number of Handles: 1 Handle Turn Angle: Quarter Turn Installation Type: Wall Mounted Primary Material: Brass Valve Material: Ceramic Flow Restriction: 1.8 GPM Water Pressure Maximum: 85 PSI Water Pressure Minimum: 20 PSI Water Pressure Recommended: 60 PSI