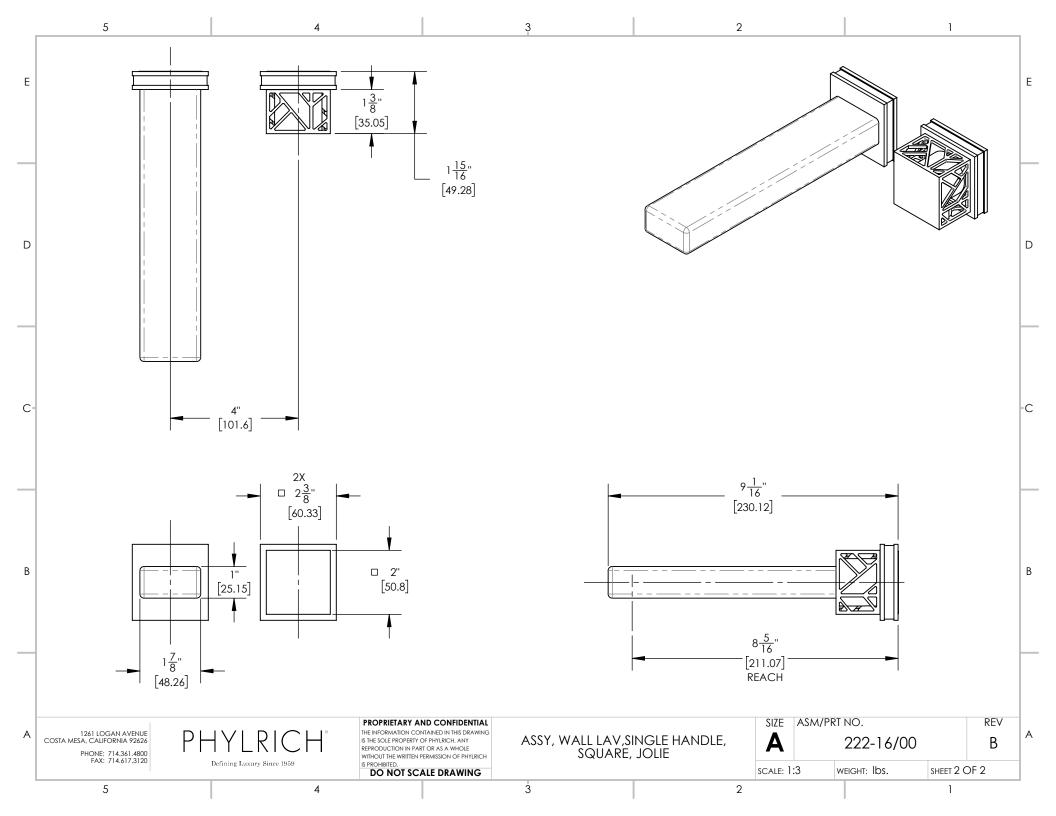

| B       Import Hundler 1000 Denotes And Hault Have Hight.         C       Import Hundler 1000 Denotes And Hault Have Hight.         C       Import Hundler 1000 Denotes And Hault Have Hight.         D       Import Hundler 1000 Denotes And Hault Have Hight.         E       And Hault                                                                                                                                                                                                                                                                                                                                                                                                                                                                                                                                                                                                                                                                          |          | 1                          |                   | 2                                                     |                         |                      | 3      |                                                                                                            |                                                                                            | 4                               |                |                   | 5             | 5          |          |     |
|----------------------------------------------------------------------------------------------------------------------------------------------------------------------------------------------------------------------------------------------------------------------------------------------------------------------------------------------------------------------------------------------------------------------------------------------------------------------------------------------------------------------------------------------------------------------------------------------------------------------------------------------------------------------------------------------------------------------------------------------------------------------------------------------------------------------------------------------------------------------------------------------------------------------------------------------------------------------------------------------------------------------------------------------------------------------------------------------------------------------------------------------------------------------------------------------------------------------------------------------------------------------------------------------------------------------------------------------------------------------------------------------------------------------------------------------------------------------------------------------------------------------------------------------------------------------------------------------------------------------------------------------------------------------------------------------------------------------------------------------------------------------------------------------------------------------------------------------------------------------------------------------------------------------------------------------------------------------------------------------------------------------------------------------------------------------------------------------------------------------------------------------|----------|----------------------------|-------------------|-------------------------------------------------------|-------------------------|----------------------|--------|------------------------------------------------------------------------------------------------------------|--------------------------------------------------------------------------------------------|---------------------------------|----------------|-------------------|---------------|------------|----------|-----|
|                                                                                                                                                                                                                                                                                                                                                                                                                                                                                                                                                                                                                                                                                                                                                                                                                                                                                                                                                                                                                                                                                                                                                                                                                                                                                                                                                                                                                                                                                                                                                                                                                                                                                                                                                                                                                                                                                                                                                                                                                                                                                                                                              |          | QTY.                       |                   | DESCRIPTION                                           | ART NUMBER              | NO. PART             |        |                                                                                                            |                                                                                            |                                 |                |                   |               | (S):       | NOTE(S)  | - [ |
| 2         3         3         3         3         3         3         3         3         3         3         3         3         3         3         3         3         3         3         3         3         3         3         3         3         3         3         3         3         3         3         3         3         3         3         3         3         3         3         3         3         3         3         3         3         3         3         3         3         3         3         1000,00         3         3         1000,00         3         3         3         1000,00         3         3         1000,00         3         3         1000,00         3         3         1000,00         3         3         1000,00         3         3         10         3         3         10         3         10         3         10         3         10         3         10         3         10         1         3         10         1         3         10         1         1         1         1         1         1         1         1         1         1         1                                                                                                                                                                                                                                                                                                                                                                                                                                                                                                                                                                                                                                                                                                                                                                                                                                                                                                                                                                                                                   |          | 1                          | 24X1.0, NEOPERL   | AERATOR, CACHE REG, PINK 1.2 GPM, M2<br># 40.2360.010 | 7                       | 1 11427              |        |                                                                                                            |                                                                                            | G                               |                |                   |               |            |          |     |
| • меречала солчания на разма мощено различата разлачи мерено различата разлача социала и на разлачи мерено различата разлачи мерено различи мерено различи мерено различи мерено различи мерено различи мерено различи разлачи разлачи мерено различи разлачи разлачи мерено различи разлачи различи разлачи разлачи различи разлачи разлачи различи разлачи разлачи различи разлачи разлачи разлачи разлачи разлачи разлачи разлачи разли разлачи различи разлачи различи разли различи                                               |          | 1                          | esign, jolie      | ASSY, SQUARE HANDLE & BASE, CAGE DE                   | 3/00                    | 2 3-603/0            |        | AND/OR PIVOTAL POINTS.                                                                                     |                                                                                            |                                 |                |                   |               |            | E        |     |
| B     3.1     1100000     3FOUL WALL MOUNT     1       3.1     1100000     3FOUL WALL MOUNT     1       3.1     1100000     SFOUL WALL MOUNT     1       3.4     1160000     SFOUL WALL MOUNT     2       3.1     1100000     SFOUL WALL MOUNT     2       3.1     1100000     SFOUL WALL MOUNT     2       3.4     1160000     SFOUL WALL MOUNT     2       3.6     7238     SFOUL WALL MOUNT     2       3.0     1     1     1       3.0     1     1     1       3.0     3.0     1     1       3.0     3.0     1     1       3.1     1     1                                                                                                                                                                                                                                                                                                                                                                                                                                                                                                                                                                                                                                                                                                                                                                                                                                                                                                                                                                                                                                                                                                                                      |          | 1                          | IE                | ASSY, WALL SPOUT & BASE, SQUARE, JOLIE                | 3/00                    | 3 3-638/0            |        |                                                                                                            |                                                                                            |                                 |                |                   |               |            |          |     |
| CARELARY ACTION ADD COMPLETENTION FORMULE         1           2         11804/00         GOUND EAST, MARK F, MARK                                                                                            |          | 1                          |                   | SPOUT, WALL MOUNT                                     | 00/00                   | 3.1 11000/           |        |                                                                                                            |                                                                                            | <b>B</b>                        | FTTED VIA      |                   | R JOINTS SHA  | VFR SOLDER | 5. SILVE |     |
| D         3         11900/00         COVER, WALLSPOUTBASE, SQUARE, JOLIE         1           3.5         2028         SE SCREW, CUP POINTBASE, SQUARE, JOLIE         1           3.6         72444         CVERW, SS PHILIPS NAT HEAD WY INDERCUT 6-302.71/4         4           3.7         70332         ORNEL, 17/817 X 200 X 11/817H, A 5568-032         1           3.8         72158         ORNEL, 17/817 X 391         2           3.8         10313         BILCTOR SHANK, 127/87H ANE TO MIAS CACHE W/ C-         1           3.10         0113         ORNEL, 97/87D X 3/4/CD X 3/202 X 3/22'HK, A5588-113         3           0         3.2         3.3         0         0.4         0.4           0         3.2         0.3         0.4         0.4         0.4           0.10         3.3         0.10         0.4         0.4         0.4           0.10         3.0         0.1         0.4         0.4         0.4           0.10         3.0         0.1         0.4         0.4         0.4           0.10         3.0         0.1         0.4         0.4         0.4           0.10         0.1         0.4         0.4         0.4         0.4         0.4                                                                                                                                                                                                                                                                                                                                                                                                                                                                                                                                                                                                                                                                                                                                                                                                                                                                                                                                                            |          | 1                          |                   | SQUARE BASE, BOTTOM, JOLIE                            | 06/00                   | 3.2 11806/           |        |                                                                                                            |                                                                                            | $\langle S \rangle$             | ION-POROUS.    | COMPLETELY N      | CTION AND C   | PILLARY AC | CAPI     |     |
| D         S         7208         EF SCREW, CUP POINT B-32, 3/4* L         2           3.4         7244         CSRW, SS PHILIPS II ATHEND W/LINDERCUT 6-32 X7/1/2* 4         4           3.7         9032         0-48KG, 1-7/10° X 200 X 1/15°HK, 45-586-502         1           3.8         9218         000KELPHI, 1/2 X 200 X 1/15°HK, 45-586-502         1           3.8         9218         00WELPHI, 1/2 X 200 X 1/15°HK, 45-586-502         1           3.0         01013         0-48KG, 57/16°D X 200 X 1/12°HK, 45-586-513         3           3.1         01013         0-48KG, 57/16°D X 30°D X 3/22°HK, 45-586-513         3           3.0         0113         0-48KG, 57/16°D X 30°D X 3/22°HK, 45-586-513         3           3.0         0113         0-48KG, 57/16°D X 30°D X 3/22°HK, 45-586-113         3                                                                                                                                                                                                                                                                                                                                                                                                                                                                                                                                                                                                                                                                                                                                                                                                                                                                                                                                                                                                                                                                                                                                                                                                                                                                                                              |          | 1                          |                   | SQAURE INSERT, HANDLE, BASE                           | 04/00                   | 3.3 11804/           |        |                                                                                                            |                                                                                            |                                 |                |                   |               |            |          |     |
| D         3.4         24.24         SCRW, SS PHILUPS PLAT HEAD W/ UNDERCUT 6.32X 77/16         4           3.7         90032         0-8810, 1-7/810 X 200 X 1/16*18K, A5-568-002         1           3.8         72138         DOWEL IPN, 1/8' X 3/8"L         2           3.9         10013         SUBCIOR SHANK, 1/2/8"D X 200 X 1/16*18K, A5-568-002         1           3.0         DOWEL IPN, 1/8' X 3/8"L         2         3           3.1         00113         SUBCIOR SHANK, 1/2/8"D X016.5 CACHE W/O: 1         3           3.1         00113         O-4816C, 9/14*10 X 3/4*CO X 3/32*14K, A5-646-113         3           C         3.3         3.1         00113         O-4816C, 9/14*10 X 3/4*CO X 3/32*14K, A5-646-113         3                                                                                                                                                                                                                                                                                                                                                                                                                                                                                                                                                                                                                                                                                                                                                                                                                                                                                                                                                                                                                                                                                                                                                                                                                                                                                                                                                                                           |          | 1                          | IE                | COVER, WALL SPOUT BASE, SQUARE, JOLI                  | 06/00                   | 3.4 11906/           |        |                                                                                                            |                                                                                            |                                 |                |                   |               |            |          |     |
| D <ul> <li></li></ul>                                                                                                                                                                                                                                                                                                                                                                                                                                                                                                                                                                                                                                                                                                                                                                                                                                                                                                                                                                                                                                                                                                                                                                                                                                                                                                                                                                                                                                                                                                                                                                                                                                                                                                                                                                                                                                                                                                                                                                                                                                                                                                                        |          | 2                          |                   | SET SCREW, CUP POINT 8-32, 3/16" L.                   | 08                      | 92008                |        |                                                                                                            |                                                                                            |                                 |                | <li>L&gt;</li>    | <             |            |          |     |
| 3/3         3/4         92/32         DOMRG. 17/8 DA 2007. 17/8 IM. S368032         1           3/4         92/32         DOMRG. 17/8 DA 2007. 17/8 IM. S368032         1           3/4         92/32         DOMRG. 17/8 DA 2007. 17/8 IM. S368032         1           3/4         92/32         DOMRG. 17/8 DA 2007. 17/8 IM. S368032         1           3/4         10013         SELECOR SHANK. 1/2 NPT MALE TO M16.5 CACHE W/ O-1         1           3/4         3/2         3/4         0/10/22         N/4         0/10/22           3/4         3/2         3/4         0/10/22         0/11         0/11         0/11           3/4         3/2         3/4         0/10/22         M/M         0/10/22         0/11           0/10         0/10/22         AMM         0/10/22         AMM         0/10/22         0/11                                                                                                                                                                                                                                                                                                                                                                                                                                                                                                                                                                                                                                                                                                                                                                                                                                                                                                                                                                                                                                                                                                                                                                                                                                                                                                          |          | 4                          | RCUT 6-32 X 7/16" | SCREW, SS PHILLIPS FLAT HEAD W/ UNDER                 | 34                      | 3.6 92434            | -      |                                                                                                            |                                                                                            |                                 |                | <i>Y</i>          | /             |            |          |     |
| B         UPDATE O BINGS         6/10/2021         AMM           C4         5         UPDATE O BINGS         6/10/2021         AMM           Conce         6         UPDATE O BINGS         6/10/2021         AMM                                                                                                                                                                                                                                                                                                                                                                                                                                                                                                                                                                                                                                                                                                                                                                                                                                                                                                                                                                                                                                                                                                                                                                                                                                                                                                                                                                                                                                                                                                                                                                                                                                                                                                                                                                                                                                                                                                                            |          | 1                          | 568-032           | O-RING, 1-7/8"ID X 2"OD X 1/16"THK, AS-5              | 32                      | 3.7 90032            | $\sim$ |                                                                                                            |                                                                                            |                                 |                |                   |               | $\bigcirc$ |          | D   |
|                                                                                                                                                                                                                                                                                                                                                                                                                                                                                                                                                                                                                                                                                                                                                                                                                                                                                                                                                                                                                                                                                                                                                                                                                                                                                                                                                                                                                                                                                                                                                                                                                                                                                                                                                                                                                                                                                                                                                                                                                                                                                                                                              |          | 2                          |                   | DOWEL PIN, 1/8" X 3/8"L                               | 58                      | 3.8 92158            | 2      |                                                                                                            |                                                                                            |                                 |                |                   | $\mathcal{A}$ |            |          |     |
| Image: Constraint of the second sec                                      |          | 1                          | .5 CACHE W/ O-    |                                                       | 13                      | 3.9 10013            |        |                                                                                                            |                                                                                            |                                 |                |                   | ``\           |            | Y        |     |
| $C = \begin{bmatrix} 3.4 & 3.2 & 3.3 & 3.4 & 3.9 & 3.9 & 3.9 & 3.9 & 3.9 & 3.9 & 3.9 & 3.9 & 3.9 & 3.9 & 3.9 & 3.9 & 3.9 & 3.9 & 3.9 & 3.9 & 3.9 & 3.9 & 3.9 & 3.9 & 3.9 & 3.9 & 3.9 & 3.9 & 3.9 & 3.9 & 3.9 & 3.9 & 3.9 & 3.9 & 3.9 & 3.9 & 3.9 & 3.9 & 3.9 & 3.9 & 3.9 & 3.9 & 3.9 & 3.9 & 3.9 & 3.9 & 3.9 & 3.9 & 3.9 & 3.9 & 3.9 & 3.9 & 3.9 & 3.9 & 3.9 & 3.9 & 3.9 & 3.9 & 3.9 & 3.9 & 3.9 & 3.9 & 3.9 & 3.9 & 3.9 & 3.9 & 3.9 & 3.9 & 3.9 & 3.9 & 3.9 & 3.9 & 3.9 & 3.9 & 3.9 & 3.9 & 3.9 & 3.9 & 3.9 & 3.9 & 3.9 & 3.9 & 3.9 & 3.9 & 3.9 & 3.9 & 3.9 & 3.9 & 3.9 & 3.9 & 3.9 & 3.9 & 3.9 & 3.9 & 3.9 & 3.9 & 3.9 & 3.9 & 3.9 & 3.9 & 3.9 & 3.9 & 3.9 & 3.9 & 3.9 & 3.9 & 3.9 & 3.9 & 3.9 & 3.9 & 3.9 & 3.9 & 3.9 & 3.9 & 3.9 & 3.9 & 3.9 & 3.9 & 3.9 & 3.9 & 3.9 & 3.9 & 3.9 & 3.9 & 3.9 & 3.9 & 3.9 & 3.9 & 3.9 & 3.9 & 3.9 & 3.9 & 3.9 & 3.9 & 3.9 & 3.9 & 3.9 & 3.9 & 3.9 & 3.9 & 3.9 & 3.9 & 3.9 & 3.9 & 3.9 & 3.9 & 3.9 & 3.9 & 3.9 & 3.9 & 3.9 & 3.9 & 3.9 & 3.9 & 3.9 & 3.9 & 3.9 & 3.9 & 3.9 & 3.9 & 3.9 & 3.9 & 3.9 & 3.9 & 3.9 & 3.9 & 3.9 & 3.9 & 3.9 & 3.9 & 3.9 & 3.9 & 3.9 & 3.9 & 3.9 & 3.9 & 3.9 & 3.9 & 3.9 & 3.9 & 3.9 & 3.9 & 3.9 & 3.9 & 3.9 & 3.9 & 3.9 & 3.9 & 3.9 & 3.9 & 3.9 & 3.9 & 3.9 & 3.9 & 3.9 & 3.9 & 3.9 & 3.9 & 3.9 & 3.9 & 3.9 & 3.9 & 3.9 & 3.9 & 3.9 & 3.9 & 3.9 & 3.9 & 3.9 & 3.9 & 3.9 & 3.9 & 3.9 & 3.9 & 3.9 & 3.9 & 3.9 & 3.9 & 3.9 & 3.9 & 3.9 & 3.9 & 3.9 & 3.9 & 3.9 & 3.9 & 3.9 & 3.9 & 3.9 & 3.9 & 3.9 & 3.9 & 3.9 & 3.9 & 3.9 & 3.9 & 3.9 & 3.9 & 3.9 & 3.9 & 3.9 & 3.9 & 3.9 & 3.9 & 3.9 & 3.9 & 3.9 & 3.9 & 3.9 & 3.9 & 3.9 & 3.9 & 3.9 & 3.9 & 3.9 & 3.9 & 3.9 & 3.9 & 3.9 & 3.9 & 3.9 & 3.9 & 3.9 & 3.9 & 3.9 & 3.9 & 3.9 & 3.9 & 3.9 & 3.9 & 3.9 & 3.9 & 3.9 & 3.9 & 3.9 & 3.9 & 3.9 & 3.9 & 3.9 & 3.9 & 3.9 & 3.9 & 3.9 & 3.9 & 3.9 & 3.9 & 3.9 & 3.9 & 3.9 & 3.9 & 3.9 & 3.9 & 3.9 & 3.9 & 3.9 & 3.9 & 3.9 & 3.9 & 3.9 & 3.9 & 3.9 & 3.9 & 3.9 & 3.9 & 3.9 & 3.9 & 3.9 & 3.9 & 3.9 & 3.9 & 3.9 & 3.9 & 3.9 & 3.9 & 3.9 & 3.9 & 3.9 & 3.9 & 3.9 & 3.9 & 3.9 & 3.9 & 3.9 & 3.9 & 3.9 & 3.9 & 3.9 & 3.9 & 3.9 & 3.9 & 3.9 & 3.9 & 3.9 & 3.9 & 3.9 & 3.9 & 3.9 & 3.9 & 3.9 & 3.9 $ |          | 3                          | -568-113          |                                                       | 13                      | .10 90113            |        | $\bigcap$                                                                                                  |                                                                                            |                                 |                | $\langle \rangle$ |               |            |          |     |
| ZONE REV. DESCRIPTION DATE APPROVED                                                                                                                                                                                                                                                                                                                                                                                                                                                                                                                                                                                                                                                                                                                                                                                                                                                                                                                                                                                                                                                                                                                                                                                                                                                                                                                                                                                                                                                                                                                                                                                                                                                                                                                                                                                                                                                                                                                                                                                                                                                                                                          |          |                            |                   | <u>1</u>                                              |                         |                      |        |                                                                                                            | \                                                                                          | 3.9                             | 3.4            | (3.3)             |               |            |          |     |
| ZONE REV. DESCRIPTION DATE APPROVED                                                                                                                                                                                                                                                                                                                                                                                                                                                                                                                                                                                                                                                                                                                                                                                                                                                                                                                                                                                                                                                                                                                                                                                                                                                                                                                                                                                                                                                                                                                                                                                                                                                                                                                                                                                                                                                                                                                                                                                                                                                                                                          |          |                            |                   |                                                       |                         | G                    |        | 5/10/2021 AM                                                                                               | 6                                                                                          | GS                              | UPDATE O-RINGS |                   |               | В          | C4       |     |
| REVISIONS                                                                                                                                                                                                                                                                                                                                                                                                                                                                                                                                                                                                                                                                                                                                                                                                                                                                                                                                                                                                                                                                                                                                                                                                                                                                                                                                                                                                                                                                                                                                                                                                                                                                                                                                                                                                                                                                                                                                                                                                                                                                                                                                    |          |                            |                   |                                                       |                         | $\checkmark$         |        | DATE APPRC                                                                                                 |                                                                                            | 1                               | DESCRIPTION    |                   |               | REV.       | ZONE     |     |
|                                                                                                                                                                                                                                                                                                                                                                                                                                                                                                                                                                                                                                                                                                                                                                                                                                                                                                                                                                                                                                                                                                                                                                                                                                                                                                                                                                                                                                                                                                                                                                                                                                                                                                                                                                                                                                                                                                                                                                                                                                                                                                                                              |          |                            |                   |                                                       |                         |                      |        | I                                                                                                          |                                                                                            | ·NS                             | REVISIONS      |                   | 1             |            |          |     |
| A L261 LOGAN AVENUE<br>COSTA MESA, CALIFORNIA 92626<br>PHONE: 714.361.4800<br>FAX: 714.617.3120<br>Defining Luxury Since 1959<br>Defining Luxury Since 1959                                                                                                                                                                                                                                                                                                                                                                                                                                                                                                                                                                                                                                                                                                                                                                                                                                                                                                                                                                                                                                                                                                                                                                                                                                                                                                                                                                                                                                                                                                                                                                                                                                                                                                                                                                                                                                                                                                                                                                                  | REV<br>B | IANDLE, <b>A</b> 222-16/00 |                   |                                                       | ',SINGLE I<br>Re, JOLIE | all Lav,s<br>Square, | ASSY,  | ON CONTAINED IN THIS DRA<br>PERTY OF PHYLRICH, ANY<br>I IN PART OR AS A WHOLE<br>RITTEN PERMISSION OF PHYL | THE INFORMATION<br>IS THE SOLE PROP<br>REPRODUCTION I<br>WITHOUT THE WRI<br>IS PROHIBITED. | н <mark>С Н</mark> ®<br>не 1959 |                |                   |               |            | COSTA M  | A   |
| Strong backsy black your loss     Browneld.       5     4                                                                                                                                                                                                                                                                                                                                                                                                                                                                                                                                                                                                                                                                                                                                                                                                                                                                                                                                                                                                                                                                                                                                                                                                                                                                                                                                                                                                                                                                                                                                                                                                                                                                                                                                                                                                                                                                                                                                                                                                                                                                                    | OF 2     | SHEET 1 C                  | weight: Ibs.      |                                                       |                         |                      |        | SCALE DRAWIN                                                                                               |                                                                                            |                                 | 1              |                   |               |            |          |     |