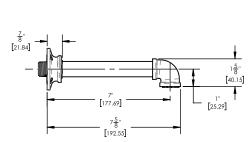

## TECHNICAL DETAILS

Access Hole Diameter: 5" Handle Turn Angle: 115° Spout Reach: 7" Connection Type: Female 1/2" NPT Connection Installation Type: Wall Mounted Primary Material: Brass Valve Material: Ceramic Shower Flow Restriction: 1.8 gpm Spout Flow Restriction: Full Flow Water Pressure Maximum: 85 PSI Water Pressure Maximum: 85 PSI Water Pressure Maximum: 20 PSI Water Pressure Recommended: 60 PSI

#### PRODUCT DIMENSIONS

ASME A112.181/ CSA B1251, ASME 112.18.2/ CSA B125.2, ANSI NSF, CEC