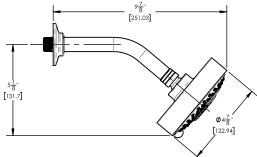

## TECHNICAL DETAILS

Access Hole Diameter: 5" Handle Turn Angle: 115° Spout Reach: 7" Connection Type: Female 1/2" NPT Connection Installation Type: Wall Mounted Primary Material: Brass Valve Material: Ceramic Shower Flow Restriction: 1.8 gpm Spout Flow Restriction: Full Flow Water Pressure Maximum: 85 PSI Water Pressure Maximum: 85 PSI Water Pressure Maximum: 20 PSI Water Pressure Recommended: 60 PSI

#### PRODUCT DIMENSIONS

ASME A112.181/ CSA B1251, ASME 112.18.2/ CSA B125.2, ANSI NSF, CEC