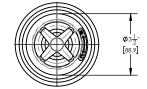

## TECHNICAL DETAILS

Access Hole Diameter: 5" Handle Turn Angle: 115° Spout Reach: 7" Connection Type: Female 1/2" NPT Connection Installation Type: Wall Mounted Primary Material: Brass Valve Material: Ceramic Shower Flow Restriction: 1.8 gpm Spout Flow Restriction: Full Flow Water Pressure Maximum: 85 PSI Water Pressure Maximum: 85 PSI Water Pressure Maximum: 20 PSI Water Pressure Recommended: 60 PSI

#### PRODUCT DIMENSIONS

ASME A112.181/ CSA B1251, ASME 112.18.2/ CSA B125.2, ANSI NSF, CEC