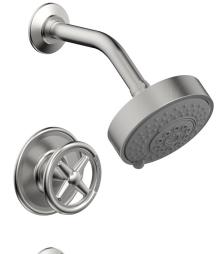

### Pressure Balance Tub and Shower Set

# PRODUCT FEATURES

- Style: Transitional
- Collection: Works
- Temperature Controlled By Pressure Balance
- Cross Handles
  Industrial Spout
- Industrial 3