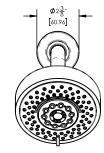

## TECHNICAL DETAILS

Access Hole Diameter: 5" Handle Turn Angle: 115° Spout Reach: 7" Connection Type: Female 1/2" NPT Connection Installation Type: Wall Mounted Primary Material: Brass Valve Material: Ceramic Shower Flow Restriction: 1.8 gpm Spout Flow Restriction: Full Flow Water Pressure Maximum: 85 PSI Water Pressure Maximum: 85 PSI Water Pressure Maximum: 20 PSI Water Pressure Recommended: 60 PSI

#### PRODUCT DIMENSIONS

ASME A112.181/ CSA B1251, ASME 112.18.2/ CSA B125.2, ANSI NSF, CEC