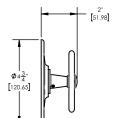

## TECHNICAL DETAILS

Access Hole Diameter: 5" Handle Turn Angle: 115° Spout Reach: 7" Connection Type: Female 1/2" NPT Connection Installation Type: Wall Mounted Primary Material: Brass Valve Material: Ceramic Shower Flow Restriction: 1.8 gpm Spout Flow Restriction: Full Flow Water Pressure Maximum: 85 PSI Water Pressure Maximum: 85 PSI Water Pressure Maximum: 20 PSI Water Pressure Recommended: 60 PSI

#### PRODUCT DIMENSIONS

ASME A112.181/ CSA B1251, ASME 112.18.2/ CSA B125.2, ANSI NSF, CEC