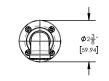

## TECHNICAL DETAILS

Access Hole Diameter: 5" Handle Turn Angle: 115° Spout Reach: 7" Connection Type: Female 1/2" NPT Connection Installation Type: Wall Mounted Primary Material: Brass Valve Material: Ceramic Shower Flow Restriction: 1.8 gpm Spout Flow Restriction: Full Flow Water Pressure Maximum: 85 PSI Water Pressure Maximum: 85 PSI Water Pressure Maximum: 20 PSI Water Pressure Recommended: 60 PSI

#### PRODUCT DIMENSIONS

ASME A112.181/ CSA B1251, ASME 112.18.2/ CSA B125.2, ANSI NSF, CEC