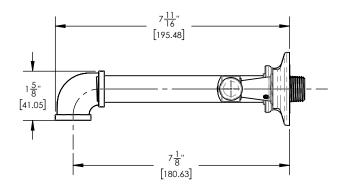

# TECHNICAL DETAILS

ADA Compliance: No Drain Assembly Material: Brass Fitting Hole Diameter: 1 1/8" Number of Holes: Two Hole Number of Handles: One Handle Turn Angle: Quarter Turn Spout Reach: 7 1/8" Installation Type: Wall Mounted Primary Material: Brass Valve Material: Ceramic Flow Restriction: 1.2 gpm Water Pressure Maximum: 85 PSI Water Pressure Minimum: 20 PSI Water Pressure Recommended: 60 PSI

## PRODUCT DIMENSIONS