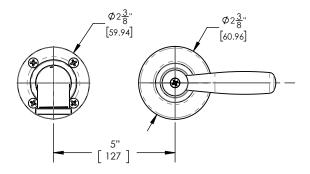

# TECHNICAL DETAILS

ADA Compliance: No Drain Assembly Material: Brass Fitting Hole Diameter: 1 1/8" Number of Holes: Two Hole Number of Handles: One Handle Turn Angle: Quarter Turn Spout Reach: 7 1/8" Installation Type: Wall Mounted Primary Material: Brass Valve Material: Ceramic Flow Restriction: 1.2 gpm Water Pressure Maximum: 85 PSI Water Pressure Minimum: 20 PSI Water Pressure Recommended: 60 PSI

## PRODUCT DIMENSIONS