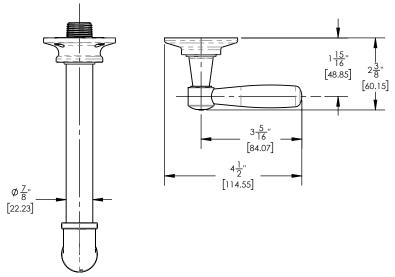

# TECHNICAL DETAILS

ADA Compliance: No Drain Assembly Material: Brass Fitting Hole Diameter: 1 1/8" Number of Holes: Two Hole Number of Handles: One Handle Turn Angle: Quarter Turn Spout Reach: 7 1/8" Installation Type: Wall Mounted Primary Material: Brass Valve Material: Ceramic Flow Restriction: 1.2 gpm Water Pressure Maximum: 85 PSI Water Pressure Minimum: 20 PSI Water Pressure Recommended: 60 PSI

## PRODUCT DIMENSIONS