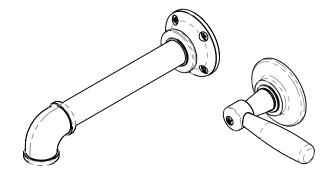

# PRODUCT FEATURES

- Style: Transitional
- Collection: Works
- Temperature Controlled By Handles
- Lever Handle Industrial Spout

## PRODUCT DIMENSIONS