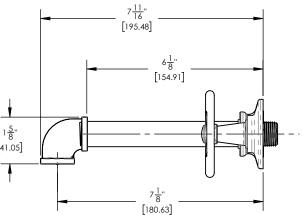

# PRODUCT FEATURES

- Style: Transitional
- Collection: Works
- Temperature Controlled By Handles
- Cross HandleIndustrial Spout
- Industrial Sp

## TECHNICAL DETAILS

ADA Compliance: No Drain Assembly Material: Brass Fitting Hole Diameter: 1 1/8" Number of Holes: Two Hole Number of Handles: One Handle Turn Angle: Quarter Turn Spout Reach: 7 1/8" Installation Type: Wall Mounted Primary Material: Brass Valve Material: Ceramic Flow Restriction: 1.2 gpm Water Pressure Maximum: 85 PSI Water Pressure Maximum: 20 PSI Water Pressure Recommended: 60 PSI

## PRODUCT DIMENSIONS





### www. phylrich.com

1261 Logan Avenue, Costa Mesa, California 92626. Phone: 714.361.4800 Fax: 714.617.3120 CODES & STANDARDS ASME A112.181/ CSA B1251, ASME 112.18.2/ CSA B125.2, ANSI NSF, CEC

## WARRANTY

Mechanical Warranty: 10 Years from date of purchase. Finish Warranty: See catalog for further information.