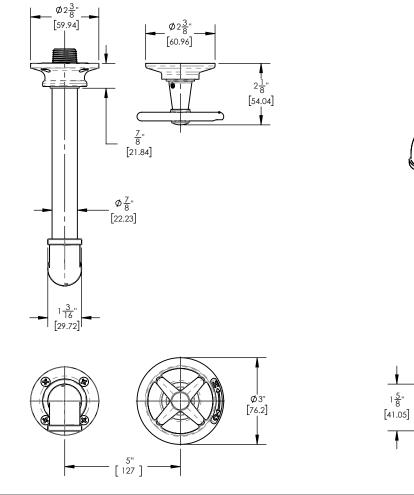

# PRODUCT FEATURES

- Style: Transitional
- Collection: Works
- Temperature Controlled By Handles
- Cross HandleIndustrial Spout
- Industrial Sp

## TECHNICAL DETAILS

ADA Compliance: No Drain Assembly Material: Brass Fitting Hole Diameter: 1 1/8" Number of Holes: Two Hole Number of Handles: One Handle Turn Angle: Quarter Turn Spout Reach: 7 1/8" Installation Type: Wall Mounted Primary Material: Brass Valve Material: Ceramic Flow Restriction: 1.2 gpm Water Pressure Maximum: 85 PSI Water Pressure Maximum: 20 PSI Water Pressure Recommended: 60 PSI

## PRODUCT DIMENSIONS





### www. phylrich.com

1261 Logan Avenue, Costa Mesa, California 92626. Phone: 714.361.4800 Fax: 714.617.3120 CODES & STANDARDS ASME A112.181/ CSA B1251, ASME 112.18.2/ CSA B125.2, ANSI NSF, CEC

## WARRANTY

Mechanical Warranty: 10 Years from date of purchase. Finish Warranty: See catalog for further information.