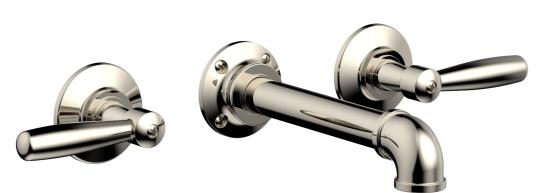

## PRODUCT FEATURES

- Style: Transitional
- Collection: Works
- Temperature Controlled By Handles
- Lever Handles
- Industrial Spout