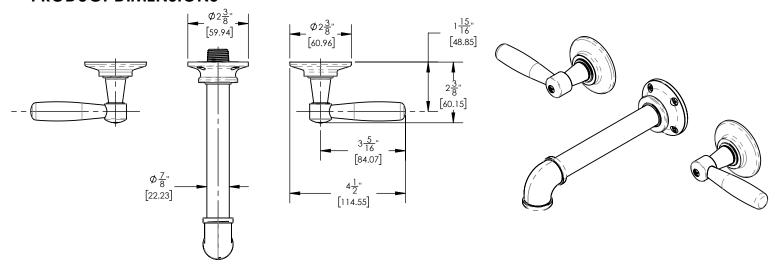

221-12



## PRODUCT FEATURES

- Style: Transitional
- Collection: Works
- Temperature Controlled By Handles
- Lever Handles
- Industrial Spout

## ■ TECHNICAL DETAILS

ADA Compliance: No
Drain Assembly Material: Brass
Fitting Hole Diameter: 1 1/8"
Number of Holes: Three Hole
Number of Handles: Two
Handle Turn Angle: Quarter Turn
Spout Reach: 7 1/8"
Installation Type: Wall Mounted
Primary Material: Brass
Valve Material: Ceramic
Flow Restriction: 1.2 gpm
Water Pressure Maximum: 85 PSI
Water Pressure Minimum: 20 PSI
Water Pressure Recommended: 60 PSI

## PRODUCT DIMENSIONS





www. phylrich.com

CODES & STANDARDS