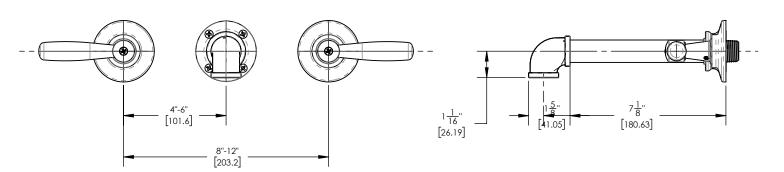

221-12



## PRODUCT FEATURES

- Style: Transitional
- Collection: Works
- Temperature Controlled By Handles
- Lever Handles
- Industrial Spout

## ■ TECHNICAL DETAILS

ADA Compliance: No
Drain Assembly Material: Brass
Fitting Hole Diameter: 1 1/8"
Number of Holes: Three Hole
Number of Handles: Two
Handle Turn Angle: Quarter Turn
Spout Reach: 7 1/8"
Installation Type: Wall Mounted
Primary Material: Brass
Valve Material: Ceramic
Flow Restriction: 1.2 gpm
Water Pressure Maximum: 85 PSI
Water Pressure Minimum: 20 PSI
Water Pressure Recommended: 60 PSI

## PRODUCT DIMENSIONS





www. phylrich.com

CODES & STANDARDS