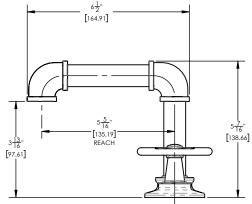

## TECHNICAL DETAILS

ADA Compliance: No Deck Thickness Maximum: 2" Deck Thickness Minimum: 1/8" Drain Assembly Material: Brass Drain Style: Push-to-Close Fitting Hole Diameter: 1 1/8" Number of Holes: Three Hole Number of Handles: Two Handle Spread Maximum: 12" Handle Spread Minimum: 8" Handle Turn Angle: Quarter Turn Spout Reach: 5 5/16" Spout Height: 5 7/16" Inlet Connection Type: Male 1/2" NPSM Installation Type: Deck Mounted Primary Material: Brass Valve Material: Ceramic Flow Restriction: 1.2 gpm Water Pressure Maximum: 85 PSI Water Pressure Minimum: 20 PSI Water Pressure Recommended: 60 PSI

## PRODUCT DIMENSIONS

1261 Logan Avenue, Costa Mesa, California 92626. Phone: 714.361.4800 Fax: 714.617.3120

ASME A112.181/ CSA B1251, ASME 112.18.2/ CSA B125.2, ANSI NSF, CEC