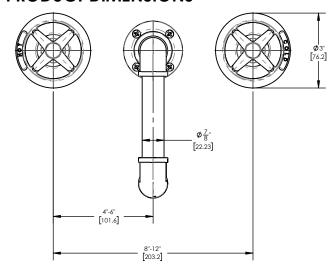

## TECHNICAL DETAILS

ADA Compliance: No Deck Thickness Maximum: 2" Deck Thickness Minimum: 1/8" Drain Assembly Material: Brass Drain Style: Push-to-Close Fitting Hole Diameter: 1 1/8" Number of Holes: Three Hole Number of Handles: Two Handle Spread Maximum: 12" Handle Spread Minimum: 8" Handle Turn Angle: Quarter Turn Spout Reach: 5 5/16" Spout Height: 5 7/16" Inlet Connection Type: Male 1/2" NPSM Installation Type: Deck Mounted Primary Material: Brass Valve Material: Ceramic Flow Restriction: 1.2 gpm Water Pressure Maximum: 85 PSI Water Pressure Minimum: 20 PSI Water Pressure Recommended: 60 PSI

## PRODUCT DIMENSIONS

1261 Logan Avenue, Costa Mesa, California 92626. Phone: 714.361.4800 Fax: 714.617.3120

ASME A112.181/ CSA B1251, ASME 112.18.2/ CSA B125.2, ANSI NSF, CEC