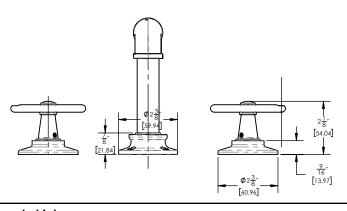

## TECHNICAL DETAILS

ADA Compliance: No Deck Thickness Maximum: 2" Deck Thickness Minimum: 1/8" Drain Assembly Material: Brass Drain Style: Push-to-Close Fitting Hole Diameter: 1 1/8" Number of Holes: Three Hole Number of Handles: Two Handle Spread Maximum: 12" Handle Spread Minimum: 8" Handle Turn Angle: Quarter Turn Spout Reach: 5 5/16" Spout Height: 5 7/16" Inlet Connection Type: Male 1/2" NPSM Installation Type: Deck Mounted Primary Material: Brass Valve Material: Ceramic Flow Restriction: 1.2 gpm Water Pressure Maximum: 85 PSI Water Pressure Minimum: 20 PSI Water Pressure Recommended: 60 PSI