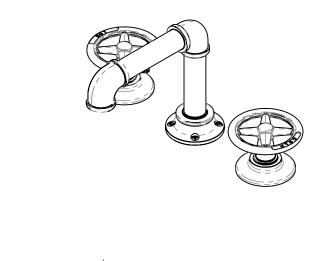

## PRODUCT FEATURES

- Style: Transitional
- Collection: Works
- Temperature Controlled By Handles
- Cross Handles
- Low Industrial Square Spout
- -