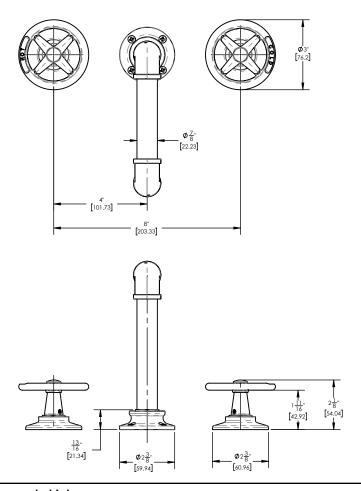

## **TECHNICAL DETAILS**

ADA Compliance: No Deck Thickness Maximum: 2" Deck Thickness Minimum: 1/8" Drain Assembly Material: Brass Drain Style: Push-to-Close Fitting Hole Diameter: 1 1/8" Number of Holes: Three Hole Number of Handles: Two Handle Spread Maximum: 12" Handle Spread Minimum: 8" Handle Turn Angle: Quarter Turn Spout Reach: 5 1/2" Spout Height: 7 3/16" Inlet Connection Type: Male 1/2" NPSM Installation Type: Deck Mounted Primary Material: Brass Valve Material: Ceramic Flow Restriction: 1.2 gpm Water Pressure Maximum: 85 PSI Water Pressure Minimum: 20 PSI Water Pressure Recommended: 60 PSI