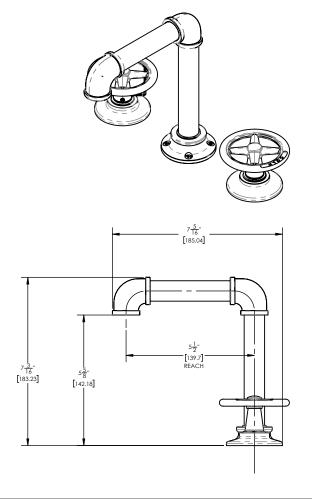

## **TECHNICAL DETAILS**

ADA Compliance: No Deck Thickness Maximum: 2" Deck Thickness Minimum: 1/8" Drain Assembly Material: Brass Drain Style: Push-to-Close Fitting Hole Diameter: 1 1/8" Number of Holes: Three Hole Number of Handles: Two Handle Spread Maximum: 12" Handle Spread Minimum: 8" Handle Turn Angle: Quarter Turn Spout Reach: 5 1/2" Spout Height: 7 3/16" Inlet Connection Type: Male 1/2" NPSM Installation Type: Deck Mounted Primary Material: Brass Valve Material: Ceramic Flow Restriction: 1.2 gpm Water Pressure Maximum: 85 PSI Water Pressure Minimum: 20 PSI Water Pressure Recommended: 60 PSI