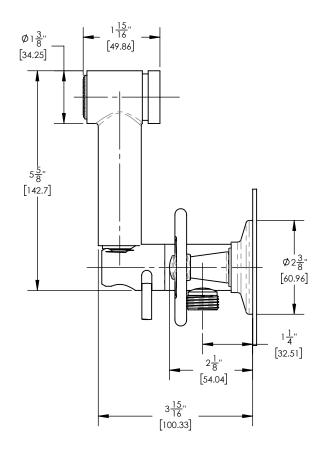

### 220-64



# **■ PRODUCT FEATURES**

- Style: Transitional
- Collection: Works
- Temperature Controlled By Handles
- Cross Handles

.

# **TECHNICAL DETAILS**

Number of Handles: 1 Handle Turn Angle: Quarter Turn Installation Type: Wall Mounted Primary Material: Brass Valve Material: Ceramic Flow Restriction: 1.8 GPM Water Pressure Maximum: 85 PSI Water Pressure Minimum: 20 PSI Water Pressure Recommended: 60 PSI



CV 14 FR-US -1.5 to 2.5 gpm

Flow Regulating Check Valve -Pressure Compensating

Combines check valve and Flow regulator

### PRODUCT DIMENSIONS





## www. phylrich.com

1261 Logan Avenue, Costa Mesa, California 92626. Phone: 714.361.4800 Fax: 714.617.3120

### **CODES & STANDARDS**

ASME A112.181/ CSA B1251, ASME 112.18.2/ CSA B125.2, ANSI NSF, CEC

#### WARRANTY