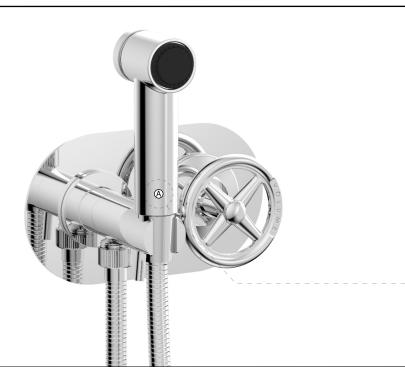

# **■ PRODUCT FEATURES**

- Style: Transitional
- Collection: Works
- Temperature Controlled By Handles
- Cross Handles

.

# **TECHNICAL DETAILS**

Number of Handles: 1 Handle Turn Angle: Quarter Turn Installation Type: Wall Mounted Primary Material: Brass Valve Material: Ceramic Flow Restriction: 1.8 GPM Water Pressure Maximum: 85 PSI Water Pressure Minimum: 20 PSI Water Pressure Recommended: 60 PSI