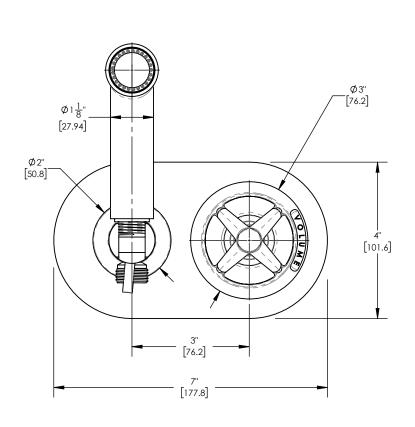

### 220-64



# **■ PRODUCT FEATURES**

- Style: Transitional
- Collection: Works
- Temperature Controlled By Handles
- Cross Handles

.

# **TECHNICAL DETAILS**

Number of Handles: 1 Handle Turn Angle: Quarter Turn Installation Type: Wall Mounted Primary Material: Brass Valve Material: Ceramic Flow Restriction: 1.8 GPM Water Pressure Maximum: 85 PSI Water Pressure Minimum: 20 PSI Water Pressure Recommended: 60 PSI



CV 14 FR-US -1.5 to 2.5 gpm

Flow Regulating Check Valve -Pressure Compensating

Combines check valve and Flow regulator

### PRODUCT DIMENSIONS





## www. phylrich.com

1261 Logan Avenue, Costa Mesa, California 92626. Phone: 714.361.4800 Fax: 714.617.3120

### **CODES & STANDARDS**

ASME A112.181/ CSA B1251, ASME 112.18.2/ CSA B125.2, ANSI NSF, CEC

#### WARRANTY