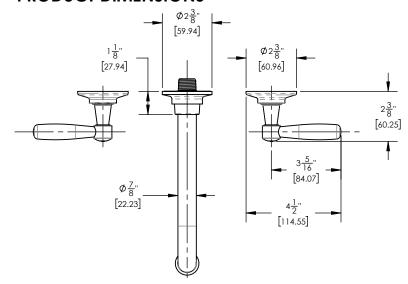

220-57



## PRODUCT FEATURES

- Style: Transitional
- Collection: Works
- Temperature Controlled By Handles
- Lever Handles

.

## ■ TECHNICAL DETAILS

ADA Compliance: No
Drain Assembly Material: Brass
Fitting Hole Diameter: 1 1/8"
Number of Holes: Three Hole
Number of Handles: Two
Handle Turn Angle: Quarter Turn
Spout Reach: 8 1/4"
Installation Type: Wall Mounted
Primary Material: Brass
Valve Material: Ceramic
Flow Restriction: Full Flow
Water Pressure Maximum: 85 PSI
Water Pressure Minimum: 20 PSI
Water Pressure Recommended: 60 PSI

## PRODUCT DIMENSIONS









## www. phylrich.com

1261 Logan Avenue, Costa Mesa, California 92626. Phone: 714.361.4800 Fax: 714.617.3120