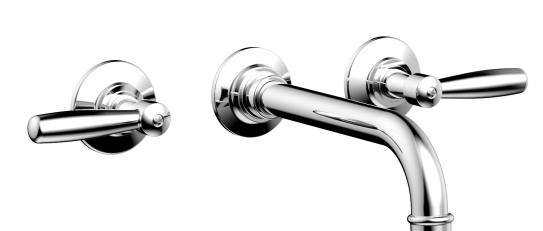

## PRODUCT FEATURES

- Style: Transitional
- Collection: Works
- Temperature Controlled By Handles
- Lever Handles

.

## ■ TECHNICAL DETAILS

ADA Compliance: No
Drain Assembly Material: Brass
Fitting Hole Diameter: 1 1/8"
Number of Holes: Three Hole
Number of Handles: Two
Handle Turn Angle: Quarter Turn
Spout Reach: 8 1/4"
Installation Type: Wall Mounted
Primary Material: Brass
Valve Material: Ceramic
Flow Restriction: Full Flow
Water Pressure Maximum: 85 PSI
Water Pressure Minimum: 20 PSI
Water Pressure Recommended: 60 PSI