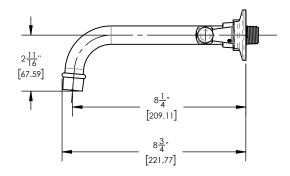

## ■ TECHNICAL DETAILS

ADA Compliance: No
Drain Assembly Material: Brass
Fitting Hole Diameter: 1 1/8"
Number of Holes: Three Hole
Number of Handles: Two
Handle Turn Angle: Quarter Turn
Spout Reach: 8 1/4"
Installation Type: Wall Mounted
Primary Material: Brass
Valve Material: Ceramic
Flow Restriction: Full Flow
Water Pressure Maximum: 85 PSI
Water Pressure Minimum: 20 PSI
Water Pressure Recommended: 60 PSI

## PRODUCT DIMENSIONS