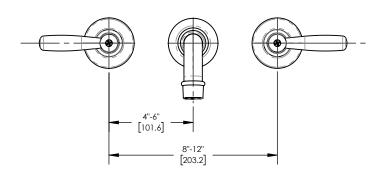

220-57



## PRODUCT FEATURES

- Style: Transitional
- Collection: Works
- Temperature Controlled By Handles
- Lever Handles

.

## ■ TECHNICAL DETAILS

ADA Compliance: No
Drain Assembly Material: Brass
Fitting Hole Diameter: 1 1/8"
Number of Holes: Three Hole
Number of Handles: Two
Handle Turn Angle: Quarter Turn
Spout Reach: 8 1/4"
Installation Type: Wall Mounted
Primary Material: Brass
Valve Material: Ceramic
Flow Restriction: Full Flow
Water Pressure Maximum: 85 PSI
Water Pressure Minimum: 20 PSI
Water Pressure Recommended: 60 PSI

## PRODUCT DIMENSIONS









## www. phylrich.com

1261 Logan Avenue, Costa Mesa, California 92626. Phone: 714.361.4800 Fax: 714.617.3120