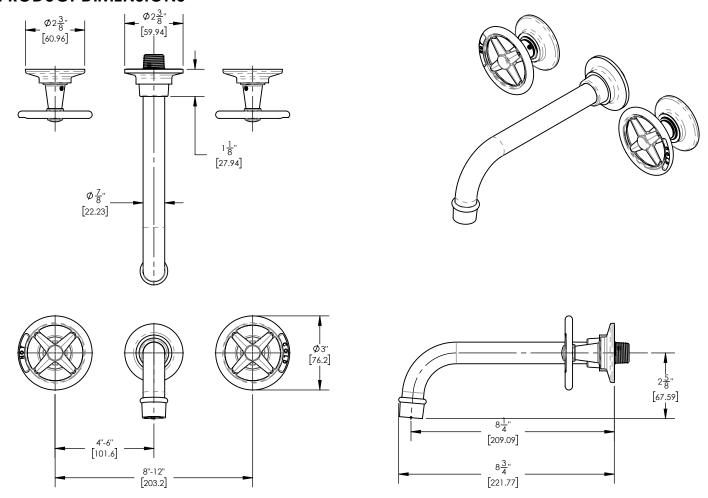

## PRODUCT DIMENSIONS

1261 Logan Avenue, Costa Mesa, California 92626. Phone: 714.361.4800 Fax: 714.617.3120