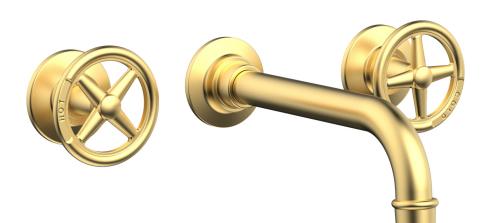

## PRODUCT FEATURES

- Style: Transitional
- Collection: Works
- Temperature Controlled By Handles
- Cross Handles

.

## ■ TECHNICAL DETAILS

ADA Compliance: No
Drain Assembly Material: Brass
Fitting Hole Diameter: 1 1/8"
Number of Holes: Three Hole
Number of Handles: Two
Handle Turn Angle: Quarter Turn
Spout Reach: 8 1/4"
Installation Type: Wall Mounted
Primary Material: Brass
Valve Material: Ceramic
Flow Restriction: Full Flow
Water Pressure Maximum: 85 PSI
Water Pressure Minimum: 20 PSI
Water Pressure Recommended: 60 PSI