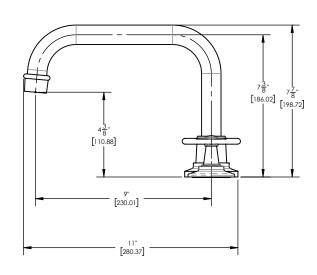

220-50



## PRODUCT FEATURES

- Style: Transitional
- Collection: Works
- Temperature Controlled By Handles
- Cross Handles
- High Square Spout

ADA Compliance: Yes

## **TECHNICAL DETAILS**

Deck Thickness Maximum: 2" Deck Thickness Minimum: 1/8" Fitting Hole Diameter: 1 1/8" Number of Holes: Three Hole Number of Handles: Two Handle Spread Maximum: 12" Handle Spread Minimum: 8" Handle Turn Angle: Quarter Turn Spout Reach: 9" Spout Height: 7 7/8" Inlet Connection Type: Male 3/4" NPT Installation Type: Deck Mounted Primary Material: Brass Valve Material: Ceramic Shower Flow Restriction: Full Flow Hand Shower Flow Restriction: 1.8 GPM Water Pressure Maximum: 85 PSI Water Pressure Minimum: 20 PSI Water Pressure Recommended: 60 PSI

## PRODUCT DIMENSIONS







## www. phylrich.com

1261 Logan Avenue, Costa Mesa, California 92626. Phone: 714.361.4800 Fax: 714.617.3120