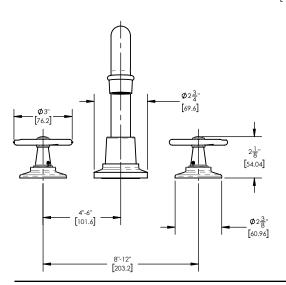

220-50



## PRODUCT FEATURES

- Style: Transitional
- Collection: Works
- Temperature Controlled By Handles
- Cross Handles
- High Square Spout

ADA Compliance: Yes

## **TECHNICAL DETAILS**

Deck Thickness Maximum: 2" Deck Thickness Minimum: 1/8" Fitting Hole Diameter: 1 1/8" Number of Holes: Three Hole Number of Handles: Two Handle Spread Maximum: 12" Handle Spread Minimum: 8" Handle Turn Angle: Quarter Turn Spout Reach: 9" Spout Height: 7 7/8" Inlet Connection Type: Male 3/4" NPT Installation Type: Deck Mounted Primary Material: Brass Valve Material: Ceramic Shower Flow Restriction: Full Flow Hand Shower Flow Restriction: 1.8 GPM Water Pressure Maximum: 85 PSI Water Pressure Minimum: 20 PSI Water Pressure Recommended: 60 PSI

## PRODUCT DIMENSIONS







## www. phylrich.com

1261 Logan Avenue, Costa Mesa, California 92626. Phone: 714.361.4800 Fax: 714.617.3120