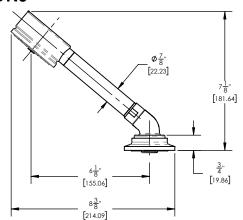

220-50



## PRODUCT FEATURES

- Style: Transitional
- Collection: Works
- Temperature Controlled By Handles
- Cross Handles
- High Square Spout

ADA Compliance: Yes

## **TECHNICAL DETAILS**

Deck Thickness Maximum: 2" Deck Thickness Minimum: 1/8" Fitting Hole Diameter: 1 1/8" Number of Holes: Three Hole Number of Handles: Two Handle Spread Maximum: 12" Handle Spread Minimum: 8" Handle Turn Angle: Quarter Turn Spout Reach: 9" Spout Height: 7 7/8" Inlet Connection Type: Male 3/4" NPT Installation Type: Deck Mounted Primary Material: Brass Valve Material: Ceramic Shower Flow Restriction: Full Flow Hand Shower Flow Restriction: 1.8 GPM Water Pressure Maximum: 85 PSI Water Pressure Minimum: 20 PSI Water Pressure Recommended: 60 PSI

## PRODUCT DIMENSIONS







## www. phylrich.com

1261 Logan Avenue, Costa Mesa, California 92626. Phone: 714.361.4800 Fax: 714.617.3120