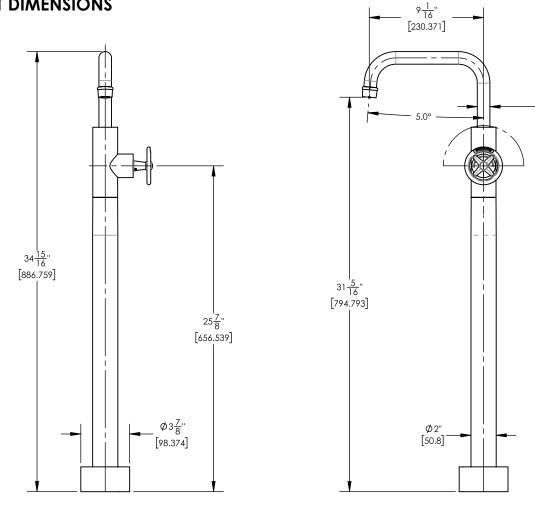

## PRODUCT DIMENSIONS

## PRODUCT FEATURES

- Style: Transitional
- Collection: Works
- Temperature Controlled by Handle Integrated Diverter
- Square Spout
- Cross Handle
- TECHNICAL DETAILS

Ø1" [25.4]

Spout Flow Rate: Full Flow Spout Reach: 9 1/16 Water Pressure Maximum: 85 PSI Water Pressure Minimum: 20 PSI Water Pressure Recommended: 60 PSI