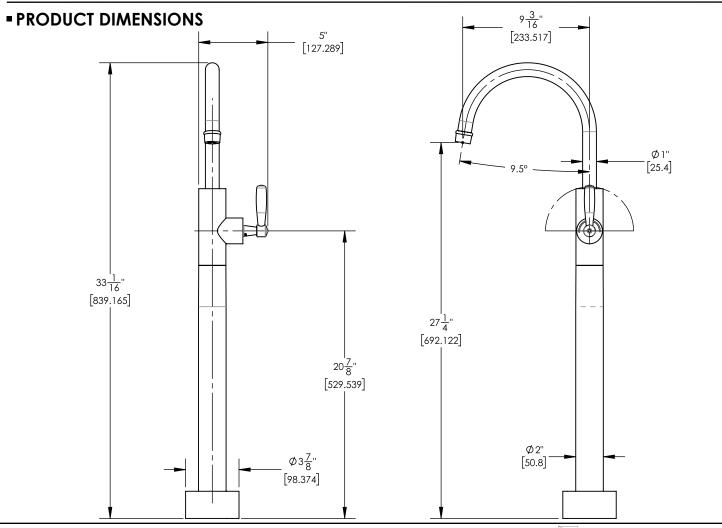

## TECHNICAL DETAILS

Spout Flow Rate: Full Flow Spout Reach: 9 3/16 Water Pressure Maximum: 85 PSI Water Pressure Minimum: 20 PSI Water Pressure Recommended: 60 PSI