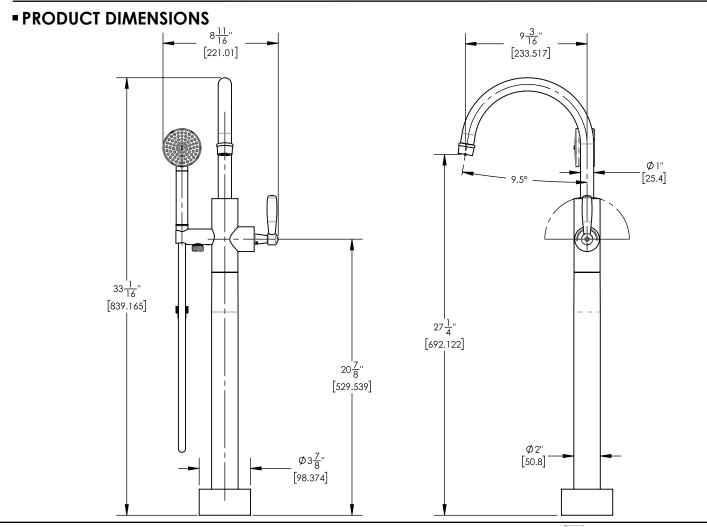

## PRODUCT FEATURES

- Style: Transitional
- Collection: Works
- Temperature Controlled by Handle
- Integrated Diverter
- Lever Handle Short Version
- TECHNICAL DETAILS

Hand Shower Flow Rate: 1.8 gpm Spout Flow Rate: Full Flow Hand Shower Hose Length: 59" Spout Reach: 9 3/16 Water Pressure Maximum: 85 PSI Water Pressure Minimum: 20 PSI Water Pressure Recommended: 60 PSI