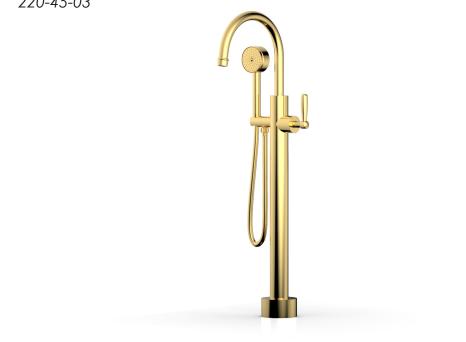

### 220-45-03

## PRODUCT FEATURES

- Style: Transitional
- Collection: Works
- Temperature Controlled by Handle
- Integrated Diverter
- Lever Handle Short Version
- TECHNICAL DETAILS

Hand Shower Flow Rate: 1.8 gpm Spout Flow Rate: Full Flow Hand Shower Hose Length: 59" Spout Reach: 9 3/16 Water Pressure Maximum: 85 PSI Water Pressure Minimum: 20 PSI Water Pressure Recommended: 60 PSI