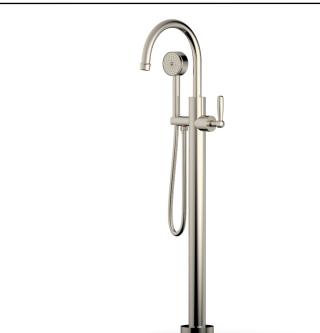

### Floor Mount Tub Filler w/ Hand Shower Set

# PRODUCT FEATURES

- Style: Transtitional
- Collection: Works
- Temperature Controlled by Handle
- Integrated Diverter Lever Handle