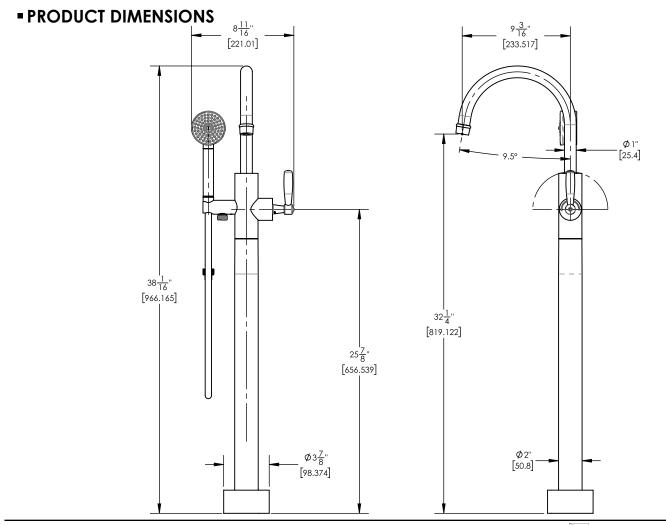

## TECHNICAL DETAILS

Hand Shower Flow Rate: 1.8 gpm Spout Flow Rate: Full Flow Hand Shower Hose Length: 59" Spout Reach: 9 3/16 Water Pressure Maximum: 85 PSI Water Pressure Minimum: 20 PSI Water Pressure Recommended: 60 PSI