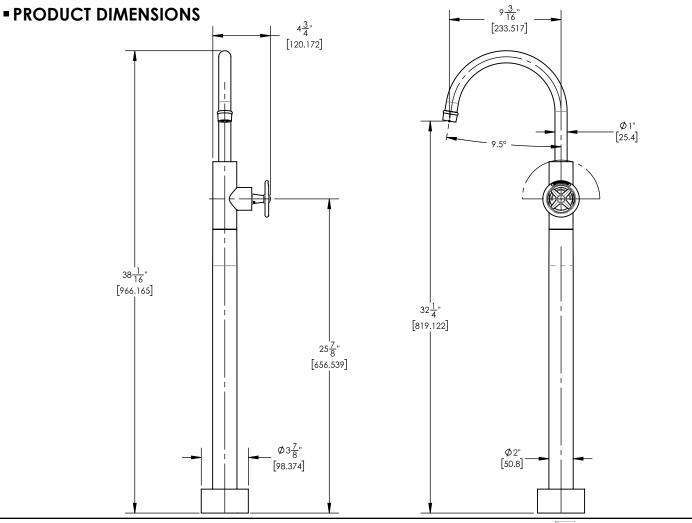

# TECHNICAL DETAILS

Spout Flow Rate: Full Flow Spout Reach: 9 3/16 Water Pressure Maximum: 85 PSI Water Pressure Minimum: 20 PSI Water Pressure Recommended: 60 PSI