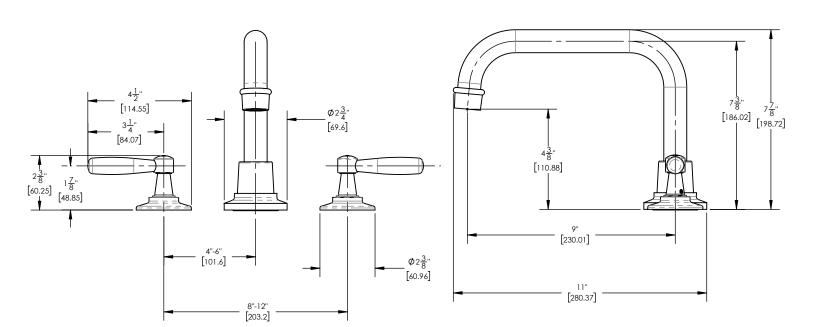

## PRODUCT DIMENSIONS

## TECHNICAL DETAILS

ADA Compliance: Yes Deck Thickness Maximum: 2" Deck Thickness Minimum: 1/8" Fitting Hole Diameter: 1 1/8" Number of Holes: Three Hole Number of Handles: Two Handle Spread Maximum: 12" Handle Spread Minimum: 8" Handle Turn Angle: Quarter Turn Spout Reach: 9" Spout Height: 7 7/8" Inlet Connection Type: Male 3/4" NPT Installation Type: Deck Mounted Primary Material: Brass Valve Material: Ceramic Flow Restriction: Full Flow Water Pressure Maximum: 85 PSI Water Pressure Minimum: 20 PSI Water Pressure Recommended: 60 PSI