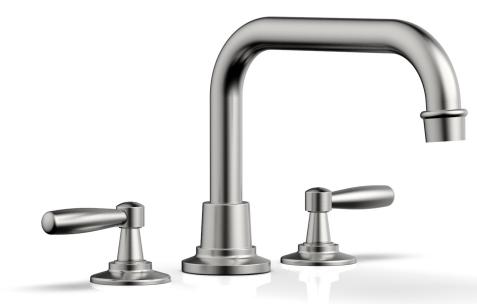

## PRODUCT FEATURES

- Style: Transitional
- Collection: Works
  Temperature Con
- Temperature Controlled By HandlesLever Handles
- High Square Spout
- night square spa