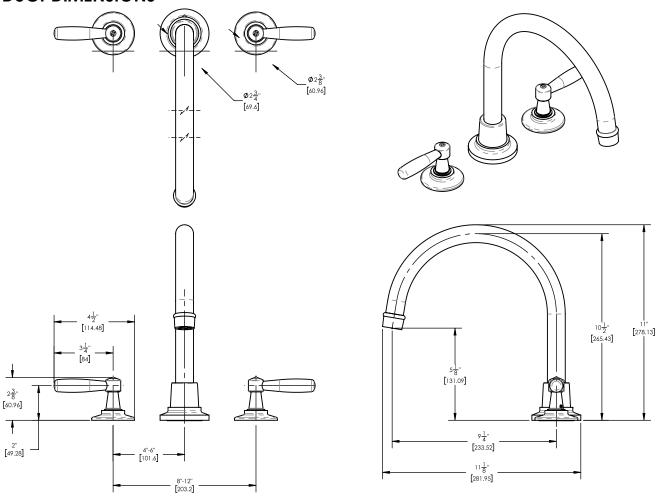

## **TECHNICAL DETAILS**

ADA Compliance: Yes Deck Thickness Maximum: 2" Deck Thickness Minimum: 1/8" Fitting Hole Diameter: 1 1/8" Number of Holes: Three Hole Number of Handles: Two Handle Spread Maximum: 12" Handle Spread Minimum: 8" Handle Turn Angle: Quarter Turn Spout Reach: 9 1/4" Spout Height: 11" Inlet Connection Type: Male 3/4" NPT Installation Type: Deck Mounted Primary Material: Brass Valve Material: Ceramic Flow Restriction: Full Flow Water Pressure Maximum: 85 PSI Water Pressure Minimum: 20 PSI Water Pressure Recommended: 60 PSI

## PRODUCT DIMENSIONS

www. phylrich.com

1261 Logan Avenue, Costa Mesa, California 92626. Phone: 714.361.4800 Fax: 714.617.3120