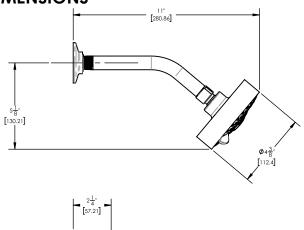

## PRODUCT DIMENSIONS

www. phylrich.com

1261 Logan Avenue, Costa Mesa, California 92626. Phone: 714.361.4800 Fax: 714.617.3120