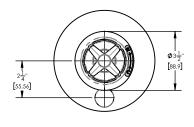

## ■ TECHNICAL DETAILS

Access Hole Diameter: 5"
Handle Turn Angle: 115°
Spout Reach: 8 1/4"
Connection Type: Female 1/2" NPT Connection Installation Type: Wall Mounted Primary Material: Brass
Valve Material: Ceramic
Shower Flow Restriction: 1.8 gpm
Spout Flow Restriction: Full Flow
Water Pressure Maximum: 85 PSI
Water Pressure Minimum: 20 PSI
Water Pressure Recommended: 60 PSI

## PRODUCT DIMENSIONS

www. phylrich.com

1261 Logan Avenue, Costa Mesa, California 92626. Phone: 714.361.4800 Fax: 714.617.3120