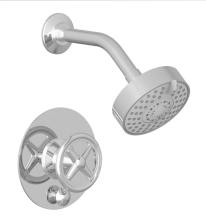

## PRODUCT FEATURES

- Style: Transitional
- Collection: Works
- Temperature Controlled By Pressure Balance
- Cross Handles

.