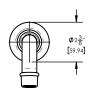

## ■ TECHNICAL DETAILS

Access Hole Diameter: 5"
Handle Turn Angle: 115°
Spout Reach: 8 1/4"
Connection Type: Female 1/2" NPT Connection Installation Type: Wall Mounted Primary Material: Brass
Valve Material: Ceramic
Shower Flow Restriction: 1.8 gpm
Spout Flow Restriction: Full Flow
Water Pressure Maximum: 85 PSI
Water Pressure Minimum: 20 PSI
Water Pressure Recommended: 60 PSI

## PRODUCT DIMENSIONS

www. phylrich.com

1261 Logan Avenue, Costa Mesa, California 92626. Phone: 714.361.4800 Fax: 714.617.3120