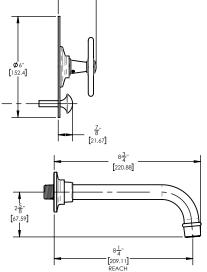

## ■ TECHNICAL DETAILS

Access Hole Diameter: 5"
Handle Turn Angle: 115°
Spout Reach: 8 1/4"
Connection Type: Female 1/2" NPT Connection Installation Type: Wall Mounted Primary Material: Brass
Valve Material: Ceramic
Shower Flow Restriction: 1.8 gpm
Spout Flow Restriction: Full Flow
Water Pressure Maximum: 85 PSI
Water Pressure Minimum: 20 PSI
Water Pressure Recommended: 60 PSI

## PRODUCT DIMENSIONS

www. phylrich.com

1261 Logan Avenue, Costa Mesa, California 92626. Phone: 714.361.4800 Fax: 714.617.3120