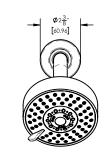

## ■ TECHNICAL DETAILS

Access Hole Diameter: 5"
Handle Turn Angle: 115°
Spout Reach: 8 1/4"
Connection Type: Female 1/2" NPT Connection Installation Type: Wall Mounted Primary Material: Brass
Valve Material: Ceramic
Shower Flow Restriction: 1.8 gpm
Spout Flow Restriction: Full Flow
Water Pressure Maximum: 85 PSI
Water Pressure Minimum: 20 PSI
Water Pressure Recommended: 60 PSI

## PRODUCT DIMENSIONS

www. phylrich.com

1261 Logan Avenue, Costa Mesa, California 92626. Phone: 714.361.4800 Fax: 714.617.3120