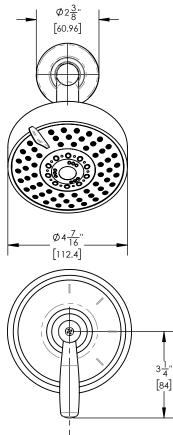

## TECHNICAL DETAILS

Access Hole Diameter: 4 1/2" Handle Turn Angle: 115° Installation Type: Wall Mounted Primary Material: Brass Valve Material: Ceramic Flow Restriction: 1.8 gpm Water Pressure Maximum: 85 PSI Water Pressure Minimum: 20 PSI Water Pressure Recommended: 60 PSI

### PRODUCT DIMENSIONS

**CODES & STANDARDS** UPC ASME A112.181/ CSA B1251, ASME 112.18.2/ CSA B125.2, ANSI NSF, CEC