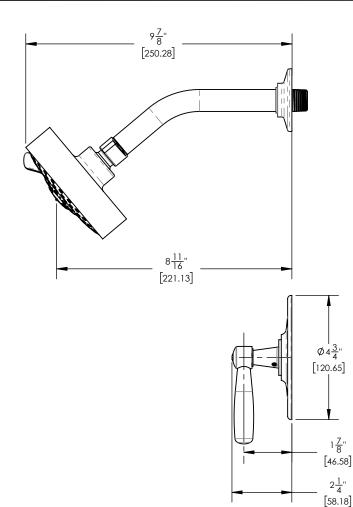

## TECHNICAL DETAILS

Access Hole Diameter: 4 1/2" Handle Turn Angle: 115° Installation Type: Wall Mounted Primary Material: Brass Valve Material: Ceramic Flow Restriction: 1.8 gpm Water Pressure Maximum: 85 PSI Water Pressure Minimum: 20 PSI Water Pressure Recommended: 60 PSI

### PRODUCT DIMENSIONS

**CODES & STANDARDS** UPC ASME A112.181/ CSA B1251, ASME 112.18.2/ CSA B125.2, ANSI NSF, CEC