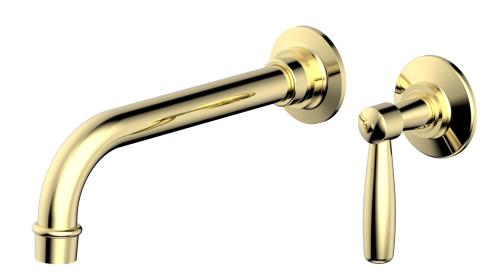

## PRODUCT FEATURES

- Style: Transitional
- Collection: Works
- Temperature Controlled By Handles
- Lever Handle

i

## **TECHNICAL DETAILS**

ADA Compliance: No
Drain Assembly Material: Brass
Fitting Hole Diameter: 1 1/8"
Number of Holes: Two Hole
Number of Handles: One
Handle Turn Angle: Quarter Turn
Spout Reach: 8 1/4"
Installation Type: Wall Mounted
Primary Material: Brass
Valve Material: Ceramic
Flow Restriction: 1.2 gpm
Water Pressure Maximum: 85 PSI
Water Pressure Minimum: 20 PSI
Water Pressure Recommended: 60 PSI