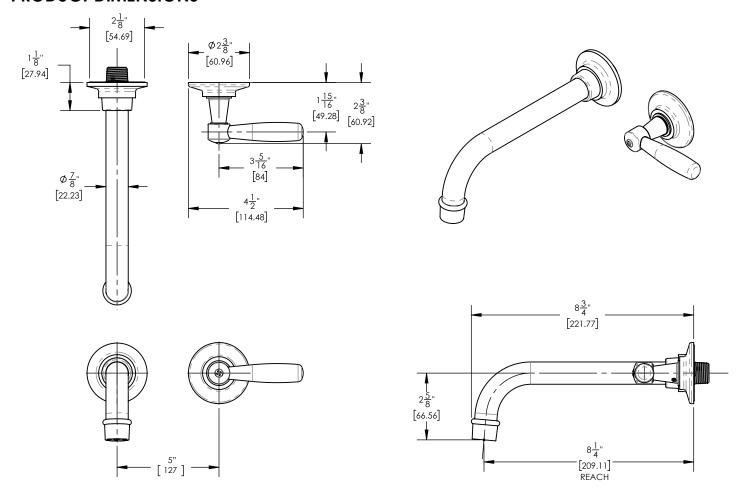

## PRODUCT DIMENSIONS

www. phylrich.com

1261 Logan Avenue, Costa Mesa, California 92626.

Phone: 714.361.4800 Fax: 714.617.3120

CODES & STANDARDS