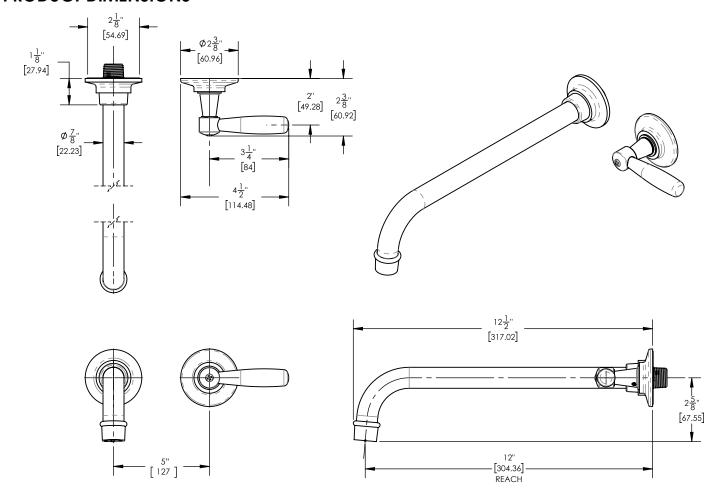

## PRODUCT DIMENSIONS

www. phylrich.com

1261 Logan Avenue, Costa Mesa, California 92626.

Phone: 714.361.4800 Fax: 714.617.3120

**CODES & STANDARDS** 

Finish Warranty: See catalog for further information.