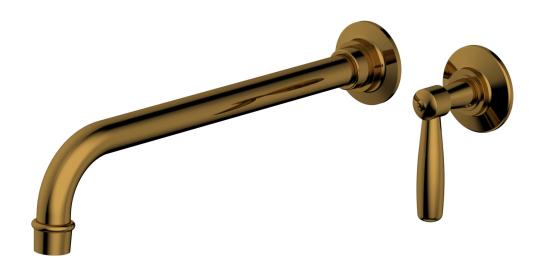

## **PRODUCT FEATURES**

- Style: Transitional
- Collection: Works
- Temperature Controlled By Handles

## **TECHNICAL DETAILS**

ADA Compliance: No Drain Assembly Material: Brass Fitting Hole Diameter: 1 1/8" Number of Holes: Two Hole Number of Handles: One Handle Turn Angle: Quarter Turn Spout Reach: 12" Installation Type: Wall Mounted Primary Material: Brass Valve Material: Ceramic Flow Restriction: 1.2 gpm Water Pressure Maximum: 85 PSI Water Pressure Minimum: 20 PSI Water Pressure Recommended: 60 PSI