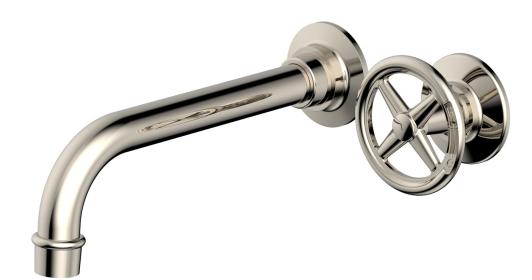

## **■ PRODUCT FEATURES**

- Style: Transitional
- Collection: Works
- Temperature Controlled By Handles
- Cross Handle

i

## ■ TECHNICAL DETAILS

ADA Compliance: No
Drain Assembly Material: Brass
Fitting Hole Diameter: 1 1/8"
Number of Holes: Two Hole
Number of Handles: One
Handle Turn Angle: Quarter Turn
Spout Reach: 8 1/4"
Installation Type: Wall Mounted
Primary Material: Brass
Valve Material: Ceramic
Flow Restriction: 1.2 gpm
Water Pressure Maximum: 85 PSI
Water Pressure Minimum: 20 PSI
Water Pressure Recommended: 60 PSI