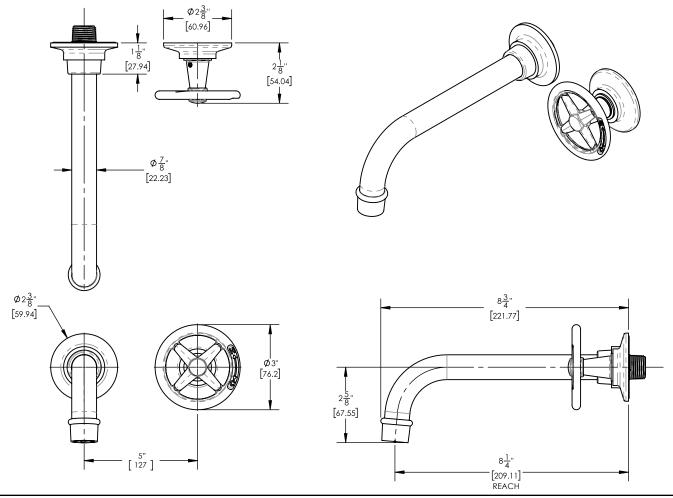

## PRODUCT DIMENSIONS

www. phylrich.com

CODES & STANDARDS

ASME A112.181/ CSA B1251, ASME 112.18.2/ CSA B125.2, ANSI NSF, CEC