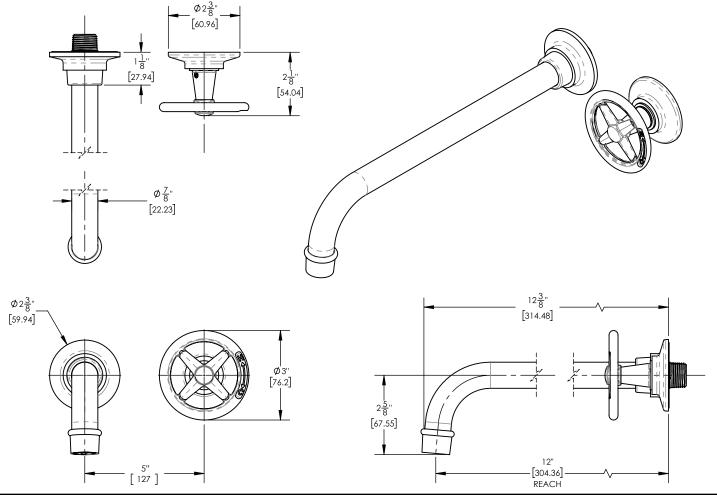

## **TECHNICAL DETAILS**

ADA Compliance: No
Drain Assembly Material: Brass
Fitting Hole Diameter: 1 1/8"
Number of Holes: Two Hole
Number of Handles: One
Handle Turn Angle: Quarter Turn
Spout Reach: 12"
Installation Type: Wall Mounted
Primary Material: Brass
Valve Material: Ceramic
Flow Restriction: 1.2 gpm
Water Pressure Maximum: 85 PSI
Water Pressure Minimum: 20 PSI
Water Pressure Recommended: 60 PSI

## PRODUCT DIMENSIONS

www. phylrich.com

1261 Logan Avenue, Costa Mesa, California 92626. Phone: 714.361.4800 Fax: 714.617.3120

ASME A112.181/ CSA B1251, ASME 112.18.2/ CSA B125.2, ANSI NSF, CEC