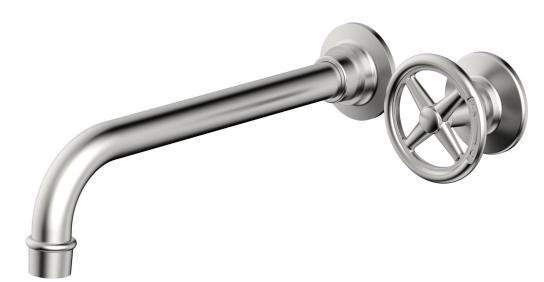

## **PRODUCT FEATURES**

- Style: Transitional
- Collection: Works
- Temperature Controlled By Handles
- Cross Handle

.