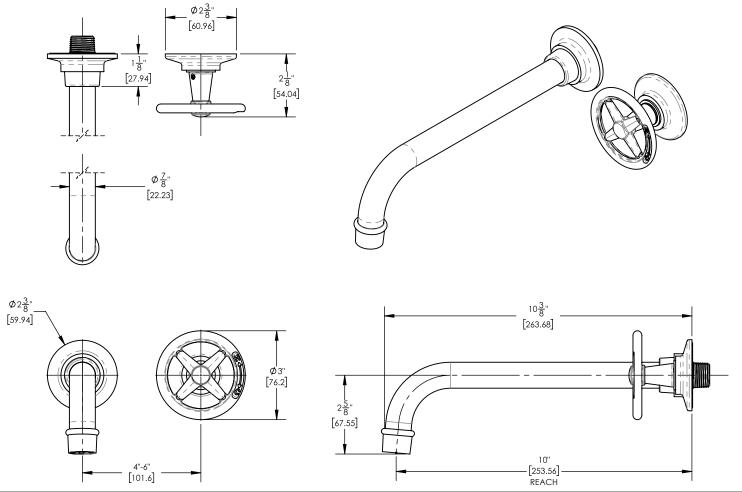

## PRODUCT DIMENSIONS

www. phylrich.com

1261 Logan Avenue, Costa Mesa, California 92626. Phone: 714.361.4800 Fax: 714.617.3120

ASME A112.181/ CSA B1251, ASME 112.18.2/ CSA B125.2, ANSI NSF, CEC