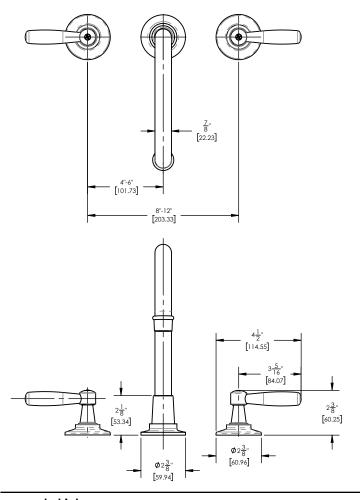

## **TECHNICAL DETAILS**

ADA Compliance: No Deck Thickness Maximum: 2" Deck Thickness Minimum: 1/8" Drain Assembly Material: Brass Drain Style: Push-to-Close Fitting Hole Diameter: 1 1/8" Number of Holes: Three Hole Number of Handles: Two Handle Spread Maximum: 12" Handle Spread Minimum: 8" Handle Turn Angle: Quarter Turn Spout Reach: 6 9/16" Spout Height: 10 1/8" Inlet Connection Type: Male 1/2" NPSM Installation Type: Deck Mounted Primary Material: Brass Valve Material: Ceramic Flow Restriction: 1.2 gpm Water Pressure Maximum: 85 PSI Water Pressure Minimum: 20 PSI Water Pressure Recommended: 60 PSI

## PRODUCT DIMENSIONS

1261 Logan Avenue, Costa Mesa, California 92626. Phone: 714.361.4800 Fax: 714.617.3120