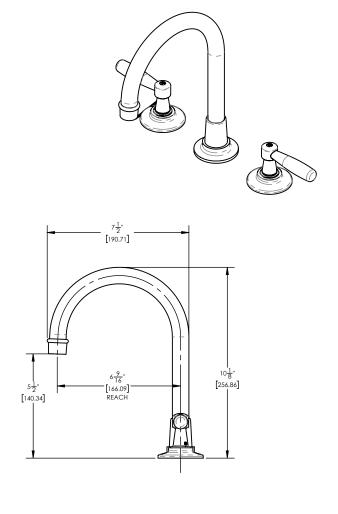

## **TECHNICAL DETAILS**

ADA Compliance: No Deck Thickness Maximum: 2" Deck Thickness Minimum: 1/8" Drain Assembly Material: Brass Drain Style: Push-to-Close Fitting Hole Diameter: 1 1/8" Number of Holes: Three Hole Number of Handles: Two Handle Spread Maximum: 12" Handle Spread Minimum: 8" Handle Turn Angle: Quarter Turn Spout Reach: 6 9/16" Spout Height: 10 1/8" Inlet Connection Type: Male 1/2" NPSM Installation Type: Deck Mounted Primary Material: Brass Valve Material: Ceramic Flow Restriction: 1.2 gpm Water Pressure Maximum: 85 PSI Water Pressure Minimum: 20 PSI Water Pressure Recommended: 60 PSI

## PRODUCT DIMENSIONS

1261 Logan Avenue, Costa Mesa, California 92626. Phone: 714.361.4800 Fax: 714.617.3120