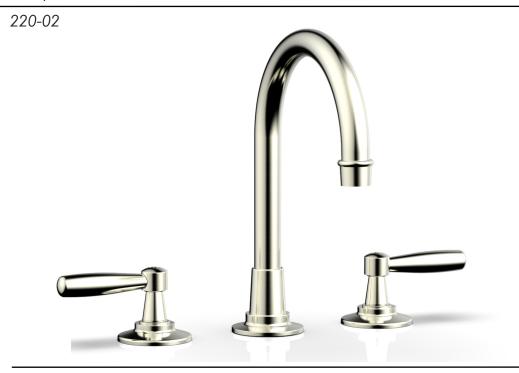

## PRODUCT FEATURES

- Style: Transitional
- Collection: Works
- Temperature Controlled By Handles
- Lever Handle
- High Arch Spout