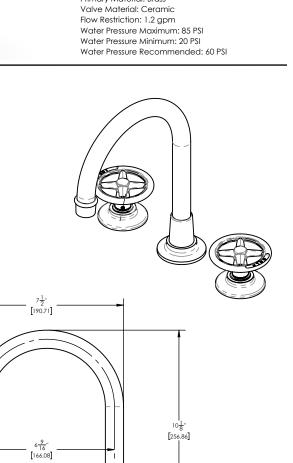

# PRODUCT FEATURES

PHYLRICH

Defining Luxury Sin

- Style: Transitional Collection: Works
- Temperature Controlled By Handles Cross Handles
- High Arch Spout

## TECHNICAL DETAILS

ADA Compliance: No Deck Thickness Maximum: 2" Deck Thickness Minimum: 1/8" Drain Assembly Material: Brass Drain Style: Push-to-Close Fitting Hole Diameter: 1 1/8" Number of Holes: Three Hole Number of Handles: Two Handle Spread Maximum: 12" Handle Spread Minimum: 8" Handle Turn Angle: Quarter Turn Spout Reach: 6 9/16" Spout Height: 10 1/8" Inlet Connection Type: Male 1/2" NPSM Installation Type: Deck Mounted Primary Material: Brass