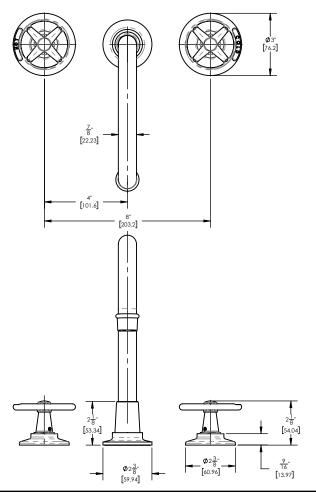

### PRODUCT DIMENSIONS

## TECHNICAL DETAILS

ADA Compliance: No Deck Thickness Maximum: 2" Deck Thickness Minimum: 1/8" Drain Assembly Material: Brass Drain Style: Push-to-Close Fitting Hole Diameter: 1 1/8" Number of Holes: Three Hole Number of Handles: Two Handle Spread Maximum: 12" Handle Spread Minimum: 8" Handle Turn Angle: Quarter Turn Spout Reach: 6 9/16" Spout Height: 10 1/8" Inlet Connection Type: Male 1/2" NPSM Installation Type: Deck Mounted Primary Material: Brass